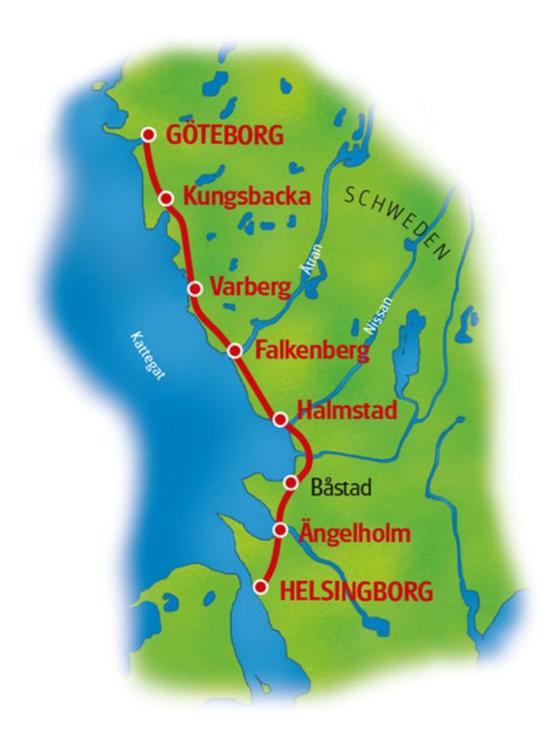

## From Helsingborg to Gothenburg

"Hey och välkommen" in Sweden! You'll be greeted again and again during your eight-day cycle tour on the Kattegat route to Gothenburg. In addition to the classic Köttbullar with mashed potatoes, there is fish and delicious seafood on every corner. A heaven for gourmet cyclists! Varied landscapes, exciting nature reserves, lush farmland and flat rocks that jut out of the Kattegat will shape your holiday memories.

### **Arrival in Helsingborg**

Individual arrival in Helsingborg. Your hotel is located in the center of Helsingborg, close to sights such as the medieval watchtower "Kärnan" and the Marienkirche. In the evening, your personal welcome briefing will take place.

### Helsingborg - Ängelholm

Starting with a ride along the promenade in Helsingborg you will soon pass Sofiero Palace with its gardens. The park is a thriving oasis and was awarded as "Europes Most Beautiful Park" in 2010.

You continue along the coast through quaint little fishing villages and small boat marinas. The tour leads you to Höganäs where you can see and buy the world famous salt-glazed Höganäs ceramics. The journey crosses the Kulla Peninsula, passing vineyards and small farm shops before you reach Ängelholm where you stay overnight.

### Ängelholm - Halmstad

From Ängelholm you follow the coast to Vejbystrand. You cycle through open meadows and several small coastal communities. In Magnarps Port you can stop for a well-hidden, lovely fish restaurant with a stunning view of the sea.

You leave the coast to cycle across the peninsula towards the beautiful summer town of Båstad. Now the journey continues along one of Sweden's longest sandy beaches and the resorts of Skummeslövsstrand and Mellbystrand. You will also pass the nature reserves Tönnrersa and Gullbranna and finally reach Halmstad.

### Halmstad - Falkenberg

Today Sweden's most famous beach is awaiting you: Tylösand. Not only the beach but also the hotel of the same name is worth a visit. The trip continues north along the coast. The sea, open countryside, exciting nature reserves and lush farmland lies along the following stretch. You pass Ugglarp, a small coastal community with famous vegetable gardens and a nice seaside resort. The route leads you over beautiful Grimsholmen to Falkenberg, which is one of the oldest medieval towns in the region of Halland.

### Falkenberg - Varberg

Look forward to picturesque fishing villages, artists and artisans along the route. In Träslövsläge you can feast on freshly cooked lobsters and stroll through the older parts of the city. As you approach Varberg the castle towers over you.

### Varberg - Kungsbacka

North of Varberg the landscape changes - the sandy beaches are fewer and smaller, while rocky coastline starts to dominate and the first islands begin to appear in the sea. Along fields and horse farms you will reach Kungsbacka finally, a cozy small town with impressing old city.

### Kungsbacka - Gothenburg

You missed the sea? Thanks heaven it will accompany you again today. You will pass Vallda and Särö, the former playground of the ancient royal family and Gothenburg high society. Afterwards you will soon reach the old railway, now converted into a bike path just near the sea. Cliffs, lush forests, bays and marinas line your path into Gothenburg. Follow the harbor to enter Sweden's second largest city and enjoy your last overnight.