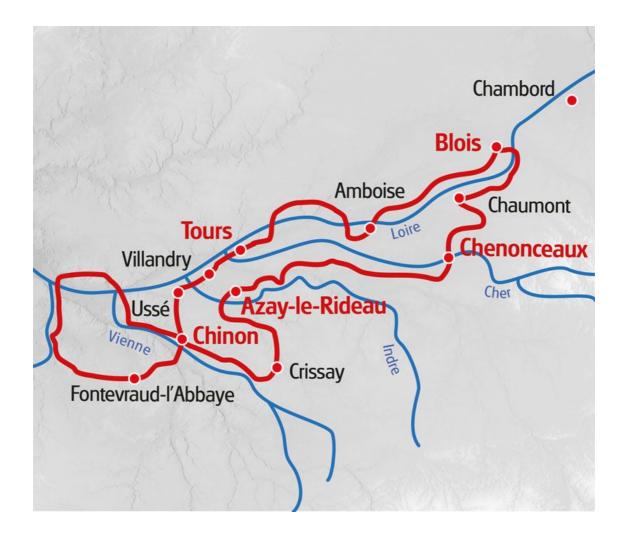

### La Route Royale

There are no limits to the romance of the Loire Valley. The cycle tour starts in Tours, a pretty town between the Cher and Loire rivers. Cultural wealth, rural charm and romantic architecture: these three terms best describe a tour on two wheels through France. In between all the famous castles of the Loire you cycle through the charming landscape from city to city. Always taking centre stage: the culture! Kings, feudal lords and court ladies once enjoyed a noble life here.

Today you can explore the historical residences and be transported back in time. Would you like an extra helping of history? Then come with us on a cycle tour over La Route Royale! The castles Langeais, Ussé, Villandry, Azay-le-Rideau – to name but a few – form the dream route 'La Route Royale'. The first-class mix of unmistakable architecture and impressive landscapes make the cycle tour to the castles of the Loire an unforgettable experience. We'll tell you now which highlights are waiting for you!

#### **Arrival in Blois**

Discover the historic old town and the imposing castle, already the kings of France were magically attracted to this place.

DAY 2

### **Blois - Tours**

The river flows between the gold shimmering sandbanks in a leisurely manner. Typical of this area are the rock housings, which are directly built into the soft lime stones. Sometimes, only the rising smoke reveals their existence. You cross the Loire in order to appreciate the most royal of all the Loire Castles: Castle Ambois. It accommodated five kings and a Roman emperor.

#### Tours - Chinon

The river Cher leads you directly to the castle Villandry with its terraced gardens. Certainly, you should not miss paying a visit to this famous installation. Every visitor will be amazed by the shadowy footpaths, the flower-bedecked bowers, the fountains and the artistically laid out vegetable gardens.

Some kilometres further on you will exchange the bank of the Cher for the bank of the famous Loire. And again you will be tempted by the next castle – Langeais. From the top of the fortified tower (this castle exclusively served for military purposes) you will see the river and its whole surroundings lying in front of you. On the verge of the dark and mysterious forest of Chinon rises the castle of Ussé, the castle of the Sleeping Beauty. Via small villages and on side roads you will reach today's destination – Chinon.

### **Excursion Fontevraud L'Abbaye**

The Vienne escorts you first in the small village Candes-St-Matin. A grandiose and romantic church was built at the place of death of the holy St. Martin. In Montsoreau conflate the Vienne with the powerful Loire – a impressing natural spectacle. These 'cave gardens' are approx. 800 km long. Your cyclist calves take you first to Fontervraud l'Abbey.

### Chinon - Azay-le-Rideau

You leave Chinon with its medieval alleys, which crowd between the river and the rocks, towards the north. The tour leads you through vineyards and lonely villages. Like Crissay, once entirely deserted – it is now resettled by artists and people who always know how to make the best of things. But don't be afraid – there will also be a castle for admiration today: to be precise, one of extremely high quality – Azay-le-Rideau. Balzac wrote about it "a diamond with thousand facets, set by the Indre". What could we add to this? You will spend the night in town and have, therefore, the chance to enjoy the magic of the castle with its cultural events.

### Azay-le-Rideau – Chenonceaux

There is another highlight in store: this time concerning nature. Through the romantic river landscape, steadily following the Indre, you will reach Montbazon. A short ascent awaits you. By pedalling really hard over a mountain ridge you reach the Cher Valley.

On meadow paths and along the Cher you go to Bléré, a small market town. For many visitors the Castle of Chenonceaux is the topping on the cake. A magnificent, double floored bridge gallery goes over the river. But before the lovely palace garden will enthuse your eyes. But see and discover on your own.

### Chenonceaux - Blois

Today you have to choose between two tour variants: the shorter stage takes you through the lovely landscape of the Touraine to the Castle Chaumont, and then on romantic paths along the Loire to Blois. After moving into your hotel room you will go out on reconnaissance! The Castle Blois with its galleries, projected balconies and bay windows could be your destination.

Or there is the second, longer variant for all lovers of the Loire Castles: via Montrichard, Cheverny, Villesavine to the Castle Chambord. As far as the eye can see the 'Domaine de Chambrod' stretches here. Already from a distance, you can see the walls of the biggest and most magnificent residence on the Loire shimmering through the trees. It is the immortal legacy of a disloyal king. You are spoilt for choice!