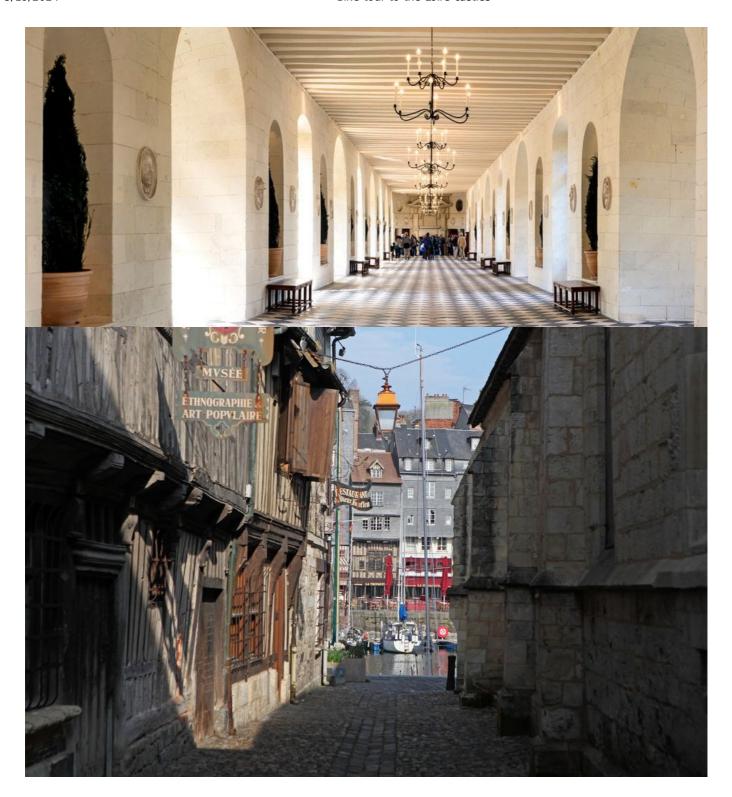

### Chenonceaux - Blois

Today you have to choose between two tour variants: the shorter stage takes you through the lovely landscape of the Touraine to the Castle Chaumont, and then on romantic paths along the Loire to Blois. After moving into your hotel room you will go out on reconnaissance! The Castle Blois with its galleries, projected balconies and bay windows could be your destination.

### Chinon - Azay-le-Rideau

You leave Chinon with its medieval alleys, which crowd between the river and the rocks, towards the north. The tour leads you through vineyards and lonely villages. Like Crissay, once entirely deserted – it is now resettled by artists and people who always know how to make the best of things. But don't be afraid – there will also be a castle for admiration today: to be precise, one of extremely high quality – Azay-le-Rideau. Balzac wrote about it "a diamond with thousand facets, set by the Indre". What could we add to this? You will spend the night in town and have, therefore, the chance to enjoy the magic of the castle with its cultural events.