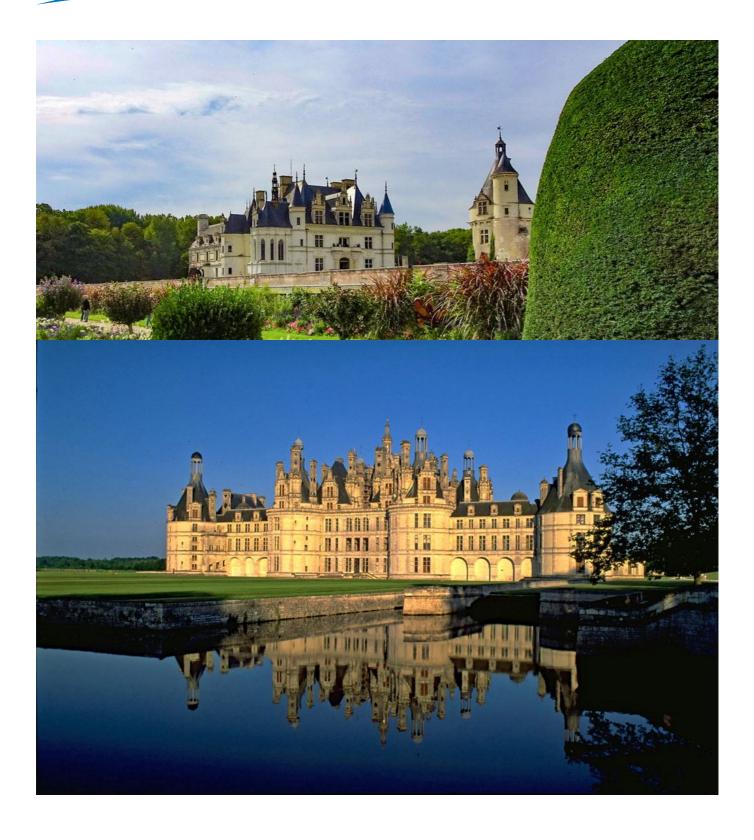

Or there is the second, longer variant for all lovers of the Loire Castles: via Montrichard, Cheverny, Villesavine to the Castle Chambord. As far as the eye can see the 'Domaine de Chambrod' stretches here. Already from a distance, you can see the walls of the biggest and most magnificent residence on the Loire shimmering through the trees. It is the immortal legacy of a disloyal king. You are spoilt for choice!