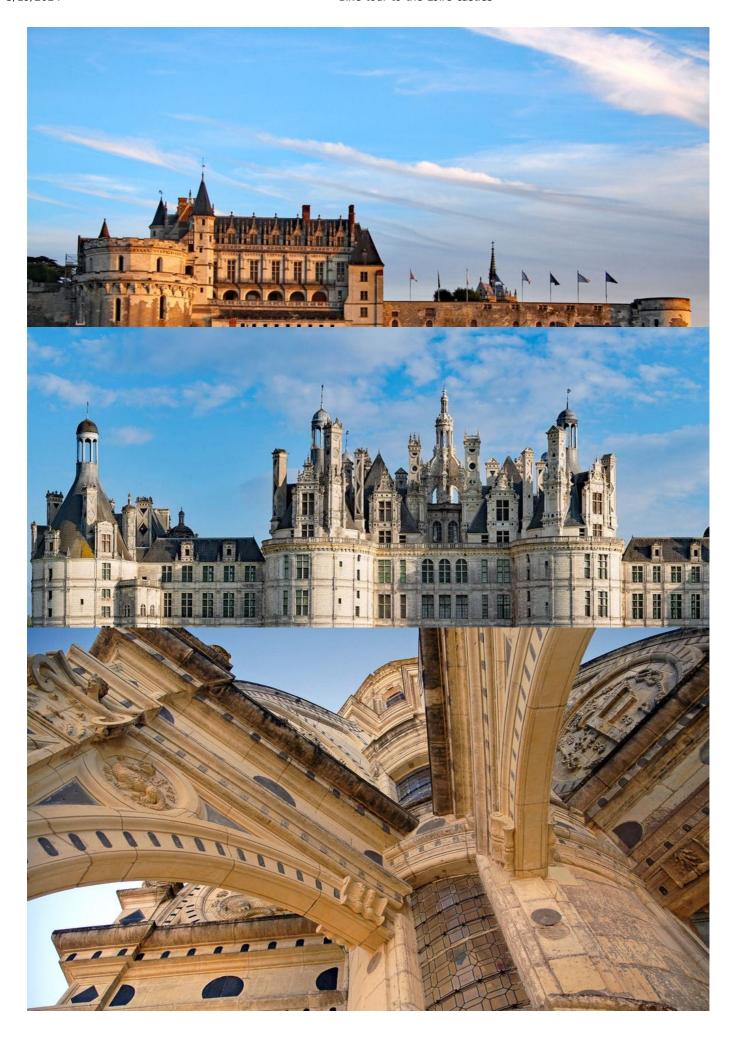

### **Blois - Tours**

The river flows between the gold shimmering sandbanks in a leisurely manner. Typical of this area are the rock housings, which are directly built into the soft lime stones. Sometimes, only the rising smoke reveals their existence. You cross the Loire in order to appreciate the most royal of all the Loire Castles: Castle Ambois. It accommodated five kings and a Roman emperor.

Or there is the second, longer variant for all lovers of the Loire Castles: via Montrichard, Cheverny, Villesavine to the Castle Chambord. As far as the eye can see the 'Domaine de Chambrod' stretches here. Already from a distance, you can see the walls of the biggest and most magnificent residence on the Loire shimmering through the trees. It is the immortal legacy of a disloyal king. You are spoilt for choice!