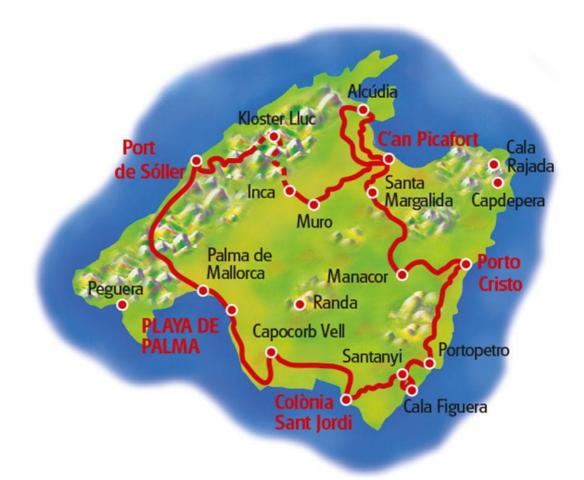

Your tour starts in Playa de Palma. Around 270 kilometres of cycling over eight days lie ahead of you. But there's no need to worry, there is plenty of time for breaks and recovery. Whether you prefer a dip in the sparkling Mediterranean Sea, a nap on the beach or a stroll through picturesque towns – unspoiled Mallorca is at your feet. But that's not all! For what would a holiday on the Balearic Island be without indulging in some culinary delights? Your mouth will already be watering at the mere thought of the traditional Spanish kitchen. Paella, grilled vegetables and fine wines. Where? On the coast with a fantastic sunset and lovely little towns inland.

### Arrival in Playa de Palma

Take a taxi from the airport to your first hotel.

### Port de Pollenca/Alcúdia

You do not need to pack your suitcase today. You will stay for another night in C'an Picafort. Today's tour will take you through a bird park (nature reserve) to the Bay of Pollensa (Roman port). Later, you will continue along the coast to Alcúdia (oldest city of the island) and back to C'an Picafort.

## C'an Picafort – Port de Sóller

Today you will cycle inland through Muro and Inca to the mountains cape of the Sierra de Tramuntana. A bus will take you to the Lluc monastery (possibility for sightseeing) and later to 1'200 m above sea level.

Afterwards, you will continue your trip through Fornalutx (most beautiful village in Spain), and partly through orange and lemon plantations to Port de Sóller, one of the most charming fishing villages of the island. Usually, you will get the chance to enjoy an excellent paella meal in Fornalutx (inclusive).

### Port de Sóller - Playa de Palma

Breath-taking views of the sea are accompanying you on the last cycling day. You will cycle trough the picturesque towns of Deia and Valldemossa until you get to the West coast of the island leading you to the city of Palma. The capital city with its narrow alleys and squares is a must to explore before you are heading back to where you have started you tour.