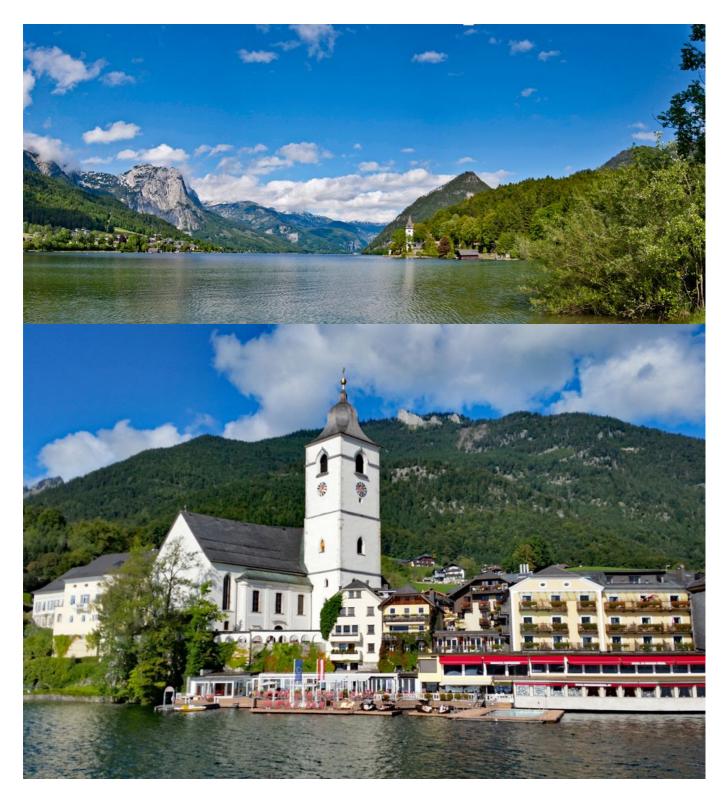

Ausseerland – Hallstatt

Along the river banks of the Traun the path leads to the traditional summer holiday place Bad Aussee and then through the wild and idyllic Koppental valley where you can visit the Koppenbrueller caves. Take the boat to the world heritage town Hallstatt with its many sights.

| (S) ap                                                                                                                                                                    | prox. 5.5 – 6 h  | ı≞ı approx. 22 km | ጵ 200 m | <b>≫</b> 400 m |  |  |  |
|---------------------------------------------------------------------------------------------------------------------------------------------------------------------------|------------------|-------------------|---------|----------------|--|--|--|
| day<br>7                                                                                                                                                                  | Hallstatt – I    | Fuschl am See     |         |                |  |  |  |
| Take the boat across Lake Hallstatt and follow the east bank to Bad Goisern. Along the brine pipeline trail you walk to Bad Ischl , then by bus to Fuschl on lake Fuschl. |                  |                   |         |                |  |  |  |
| 🕓 ap                                                                                                                                                                      | oprox. 5.5 – 6 h | ı≔ı approx. 21 km | ጵ 100 m | <b>≽</b> 150 m |  |  |  |