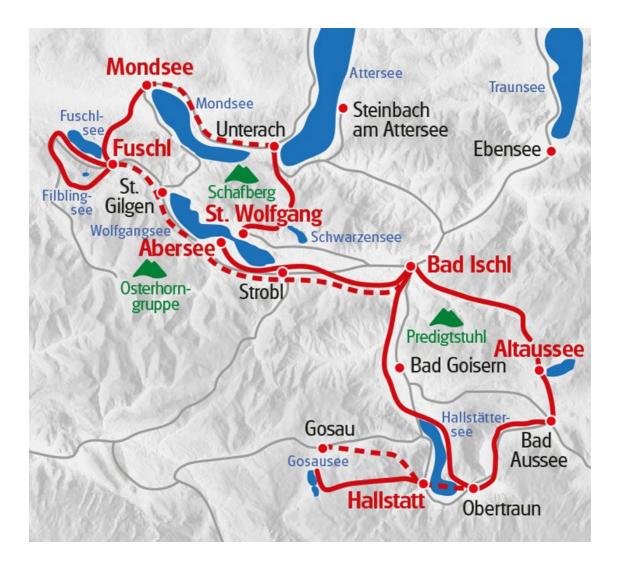

The Fuschlsee serves as the starting point of this "sensational" tour and here there is the first opportunity for a refreshing swim. Enjoy the cultural and scenic attractions of the region: the Wartenfels ruins, the Blinklingmoos nature reserve and the Koppenbrüller cave are just a few of the great stage points.

To the online version

DAY

1

Arrival in Fuschl

# **ITINERARY**

| 2 <b>Fuschl – Lake Mondsee</b>                                                                                                                                                                                                                                                                                          |  |  |  |  |  |  |
|-------------------------------------------------------------------------------------------------------------------------------------------------------------------------------------------------------------------------------------------------------------------------------------------------------------------------|--|--|--|--|--|--|
| Step by step you climb to the ruin ,Wartenfels' with beautiful views of the lakes Mondsee and Irrsee. If you want, you can also climb the Schober peak. From here, you get a magnificent panoramic view of the lakes and mountains in the Salzkammergut region.                                                         |  |  |  |  |  |  |
| 🕓 approx. 4 – 5.5 h 📖 approx. 10 km 🕿 350 m 📚 550 m                                                                                                                                                                                                                                                                     |  |  |  |  |  |  |
| DAY33Lake Mondsee - Lake Attersee - Lake Wolfgangsee                                                                                                                                                                                                                                                                    |  |  |  |  |  |  |
| In the morning you go by bus to Unterach at lake Attersee. From there you follow the lakeside walk and through<br>the Burggrabenklamm up to alpine pastures to idyllic lake Schwarzensee. Stop for some homemade pastries at<br>Lore's cabin on the lake. Continue downhill to lake Wolfgangsee.                        |  |  |  |  |  |  |
| 🕓 approx. 5 h 📖 approx. 15 km 🕿 400 m 📚 350 m                                                                                                                                                                                                                                                                           |  |  |  |  |  |  |
| 4 Lake Wolfgangsee – Bad Ischl                                                                                                                                                                                                                                                                                          |  |  |  |  |  |  |
| Along the lake through the natural reserve Blinklingmoos with views across the lake onto St. Wolfgang and the<br>remarkable peaks of the Schafberg mountain. After that you follow the gushing waters of river Ischl and on the Sissi<br>trail to tiny lake Nussensee close to the Imperial summer residence Bad Ischl. |  |  |  |  |  |  |
| 🕓 approx. 5.5 h 📖 approx. 19 km 🕿 200 m 📚 250 m                                                                                                                                                                                                                                                                         |  |  |  |  |  |  |

### Bad Ischl – Ausseerland

Along the historic brine pipeline trail you walk into Rettenbach valley and up to alpine pasture Blaa alp at the foot of the Loser massif into the Ausseerland.

| $\odot$ | approx. 5.5 h | <sup></sup> | approx. 19 km | \$<br>450 m | ≽ | 200 m |  |
|---------|---------------|-------------|---------------|-------------|---|-------|--|
|         |               |             |               |             |   |       |  |

Ausseerland – Hallstatt

Along the river banks of the Traun the path leads to the traditional summer holiday place Bad Aussee and then through the wild and idyllic Koppental valley where you can visit the Koppenbrueller caves. Take the boat to the world heritage town Hallstatt with its many sights.

| (S) ap                                                                                                                                                                    | prox. 5.5 – 6 h  | ı≞ı approx. 22 km | ጵ 200 m | <b>≫</b> 400 m |  |  |  |
|---------------------------------------------------------------------------------------------------------------------------------------------------------------------------|------------------|-------------------|---------|----------------|--|--|--|
| day<br>7                                                                                                                                                                  | Hallstatt – I    | Fuschl am See     |         |                |  |  |  |
| Take the boat across Lake Hallstatt and follow the east bank to Bad Goisern. Along the brine pipeline trail you walk to Bad Ischl , then by bus to Fuschl on lake Fuschl. |                  |                   |         |                |  |  |  |
| 🕓 ap                                                                                                                                                                      | oprox. 5.5 – 6 h | ı≔ı approx. 21 km | ጵ 100 m | <b>≽</b> 150 m |  |  |  |

DAY 8

Departure or extension