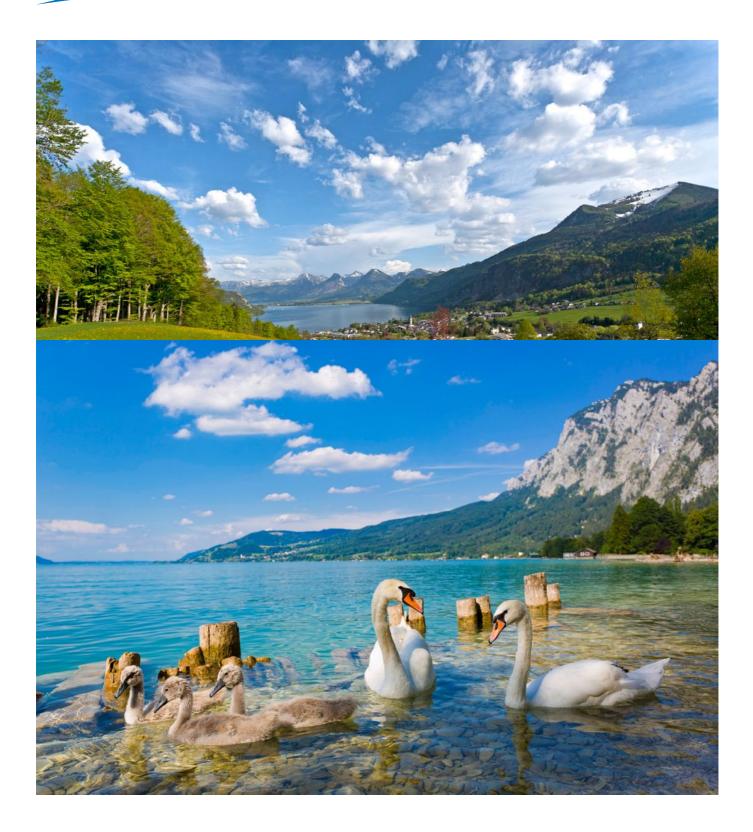

### Eight days - ten lakes

This trekking tour leads to a wonderful spot in Austria: the Salzkammergut. Where Empress Sissi spent her summers and imposing mountains meet dazzling lakes, pure relaxation is the order of the day. Over eight wonderful days you will experience all kinds of highlights, visit charming places and get to know the special way of life of the inhabitants. In addition, there are magnificent views to enjoy on the hiking trails. Take a deep breath - and immerse yourself in this unique world with us!

The Fuschlsee serves as the starting point of this "sensational" tour and here there is the first opportunity for a refreshing swim. Enjoy the cultural and scenic attractions of the region: the Wartenfels ruins, the Blinklingmoos nature reserve and the Koppenbrüller cave are just a few of the great stage points.