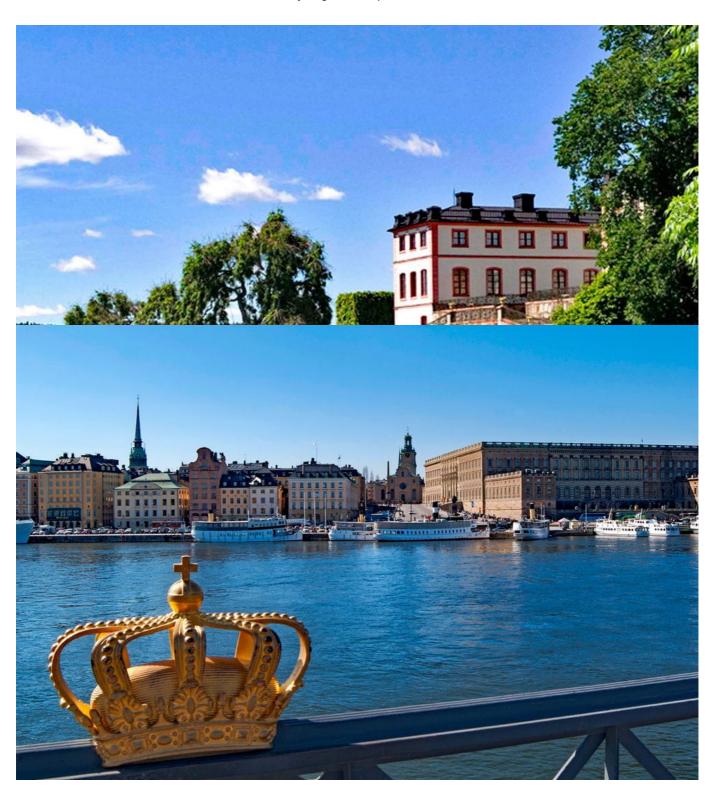

### Stockholm - Södertälje

The bike trip takes you along an ancient trade route that has existed since the Viking Age, skirting along Sweden's third largest lake, Lake Mälar. On the way, you pass the World Heritage listed Drottningholm Palace. Here, right on the shore of Lake Mälar, the royal family grew up. Also located in the grounds is the Chinese Pavilion dating from the 18th century.

### Arrival to Stockholm

Take your first stroll through Sweden's capital and explore some of many sights and tourist attractions.

DAY 2