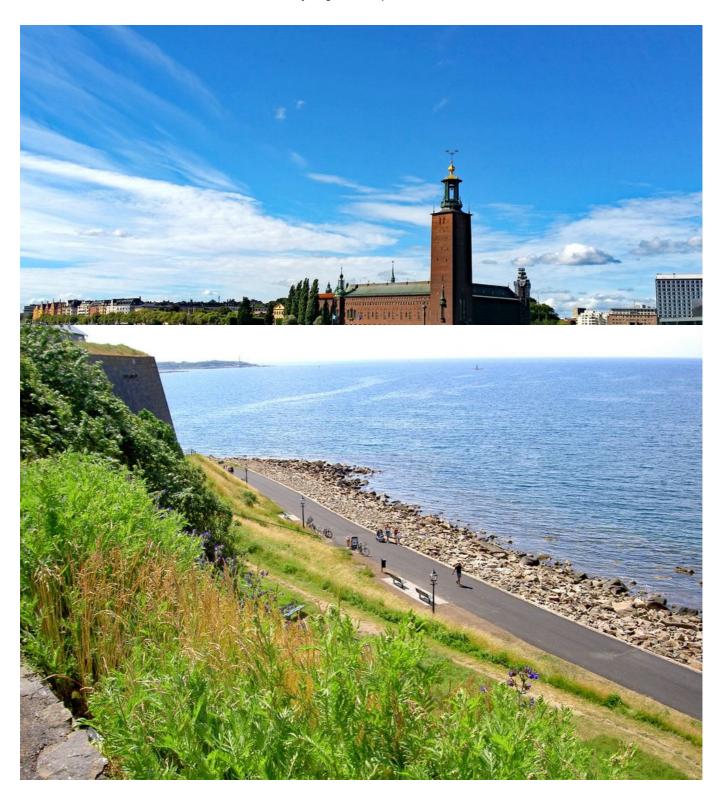

### Arrival to Stockholm

Take your first stroll through Sweden's capital and explore some of many sights and tourist attractions.

DAY 2

You continue by short ferry trip in direction Södertälje. At Sturehov, located in eastern Lake Mälaren, it's time for a late lunch. Södertälje, home of Scania is located south of Stockholm where the lake is connected to the Baltic Sea through the lock in Södertälje canal.