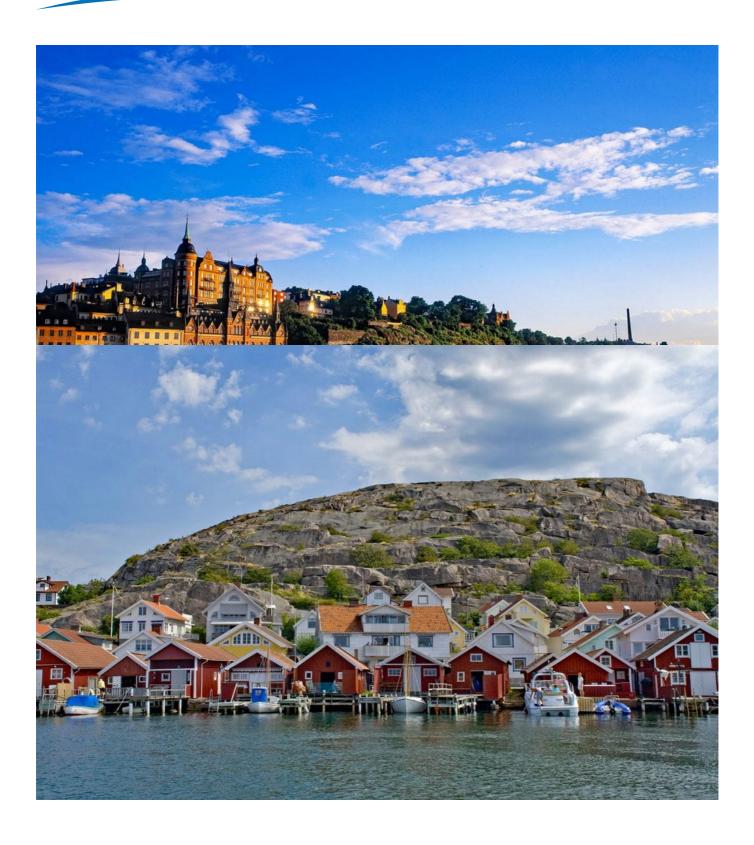

### Trosa - Stockholm

Northward bound and after a short ferry trip later you return to one of Stockholm's many islands. Top tip: take the overground ,S-Bahn' to Stockholm centre and in the afternoon cycle on lovely flat cycle paths along the water to Stockholm's Southern island of Södernmalm. In the evening experience the great variety of restaurants.

### Järna - Trosa

Your destination for the day is the idyllic Baltic Sea town of Trosa, which is also used as setting for many movies. Finish your day with a stroll through the picturesque village and enjoy the small alleys, red houses and wonderful views on the water. We recommend to try crabs, salmon or smoked fish in one of the nice, little restaurants for dinner.