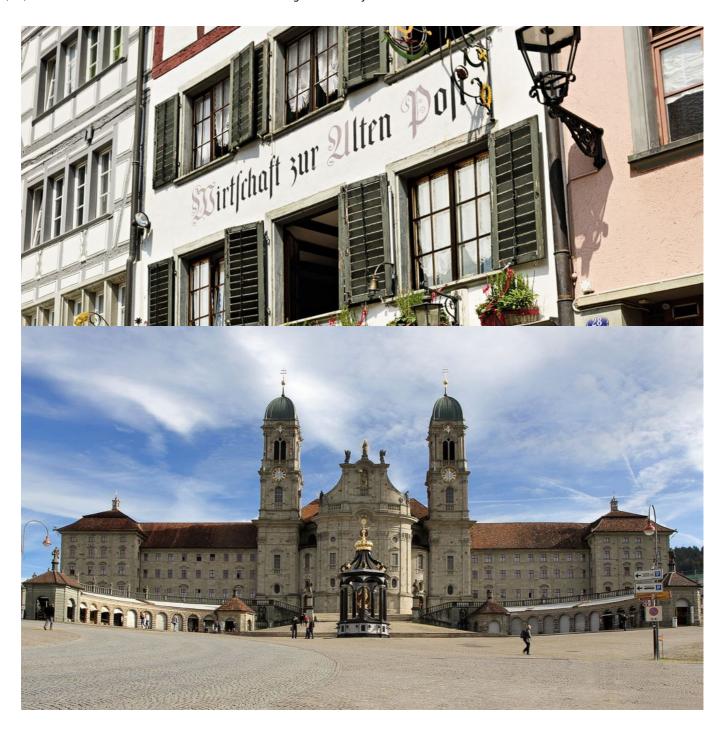

### Rapperswil - Einsiedeln | Departure or extension

The hike leads over the wooden footbridge from Rapperswil to Hurden built in 2001 and then over the Etzelpass to Einsiedeln. Particularly impressive views of the Zürichsee on this trail to Switzerland's most important place of pilgrimage.