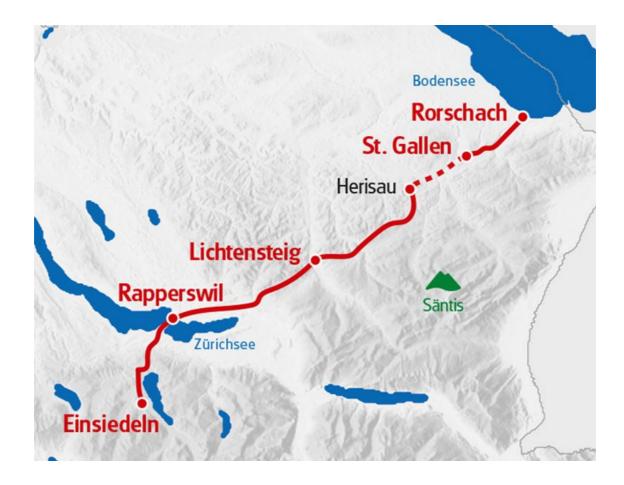

### Arrival to Rorschach | Rorschach - St. Gallen

Luggage drop-off in Rorschach. As a medieval traffic hub and lake port of St. Gallen, Rorschach is mentioned as a pilgrimage station around the year 1300. Highlights at the end of today's walk are the Old Town of St. Gallen (UNESCO World Heritage Site) and a visit to the Abbey Library.

### St. Gallen - Lichtensteig

With a short train ride to Herisau you can avoid the march through the suburbs of St. Gallen. Herisau, oldest Appenzell parish seat has been known since 907. The path leads past the former hostel, zum Goldenen Sternen, then on through the varied hilly landscape of Appenzell and Toggenburg to Wattwil. Overnight stay in the adjacent village Lichtensteig.

### Lichtensteig - Rapperswil

Between Wattwil and Rapperswil, the landscape is dotted with individual farms and marked by gently rolling hills and various-sized woodland areas. Some beautiful sunken paths turn the hike into a special experience.

### Rapperswil - Einsiedeln | Departure or extension

The hike leads over the wooden footbridge from Rapperswil to Hurden built in 2001 and then over the Etzelpass to Einsiedeln. Particularly impressive views of the Zürichsee on this trail to Switzerland's most important place of pilgrimage.