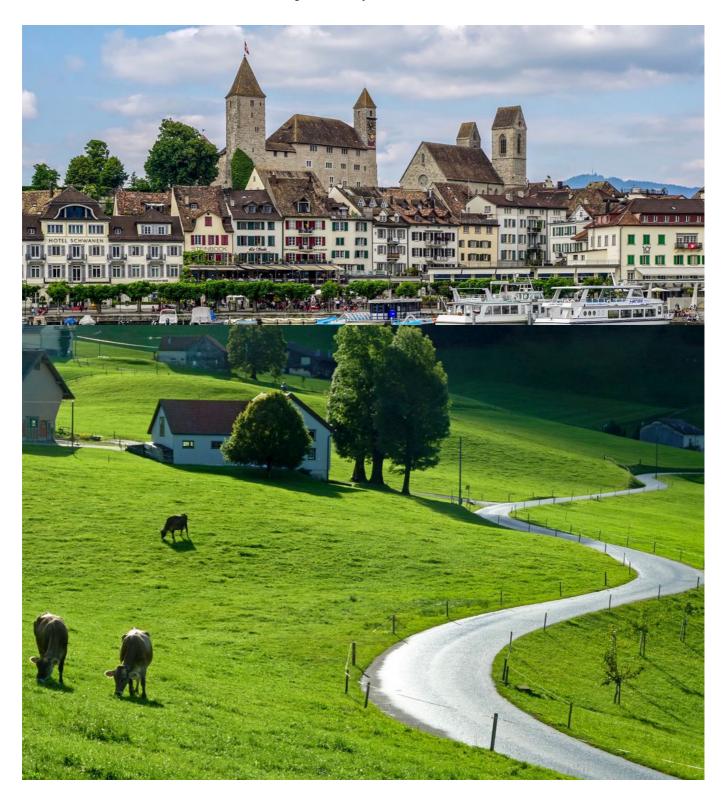

The lake promenade of Rapperswil is charming and gives this part of the hike almost a Mediterranean touch. Lake Sihlsee on the plateau of Einsiedeln is almost wild and romantic. Charming lakes and villages throughout this hike make the first part of the Swiss Jacobs trail a great hike.

### Lichtensteig - Rapperswil

Between Wattwil and Rapperswil, the landscape is dotted with individual farms and marked by gently rolling hills and various-sized woodland areas. Some beautiful sunken paths turn the hike into a special experience.