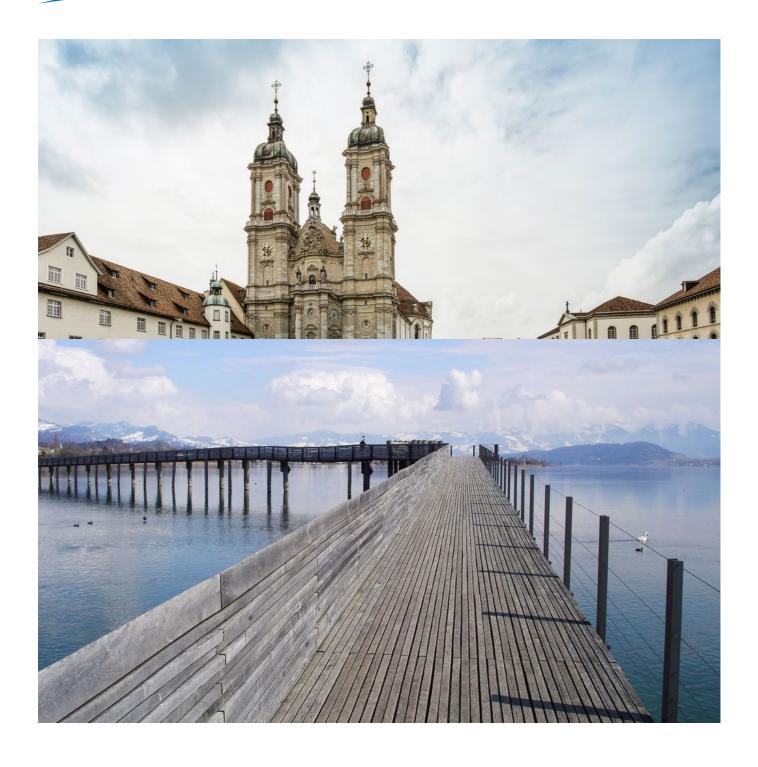

### Arrival to Rorschach | Rorschach - St. Gallen

Luggage drop-off in Rorschach. As a medieval traffic hub and lake port of St. Gallen, Rorschach is mentioned as a pilgrimage station around the year 1300. Highlights at the end of today's walk are the Old Town of St. Gallen (UNESCO World Heritage Site) and a visit to the Abbey Library.

### Rapperswil - Einsiedeln | Departure or extension

The hike leads over the wooden footbridge from Rapperswil to Hurden built in 2001 and then over the Etzelpass to Einsiedeln. Particularly impressive views of the Zürichsee on this trail to Switzerland's most important place of pilgrimage.