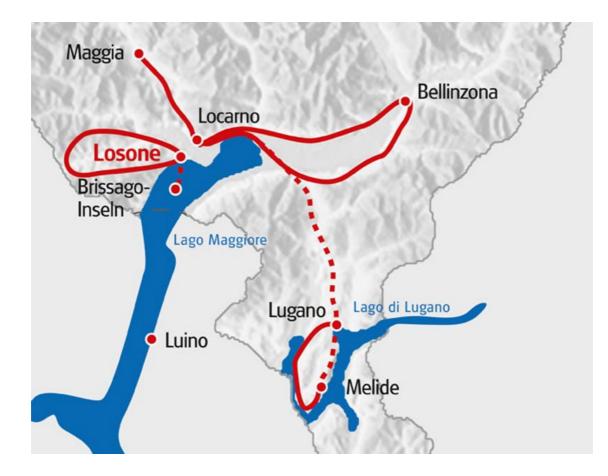

### **Swiss Dolce Vita**

The waters of Lago Maggiore are sparkling in the sun, couples roam down the Piazza Grande and palm trees grow on the lake promenade: when staying in Ticino, you could easily forget that you are still in Switzerland. When going on this tour you discover one of the longest swiss valleys and visit Ticinos capital, the medieval city Bellinzona.

You get to know many sides of the southernmost Swiss canton: close to the Lago Maggiore the landscape is charming and tender, in the Maggia Valley Ticino it is wild and defiant. But no matter how you discover this region: Ticino and its Lago Maggiore will put a spell on you!

## **Excursion to Lugano**

By bicycle to Locarno. The train brings you to Melide. Lake Lugano can definitely compete with Locarno and Ascona. Italien Dolce Vita, colourful villages with the typical stone church towers and even palms can be discovered today! A wonderful trip completes your cycle holiday in this region.