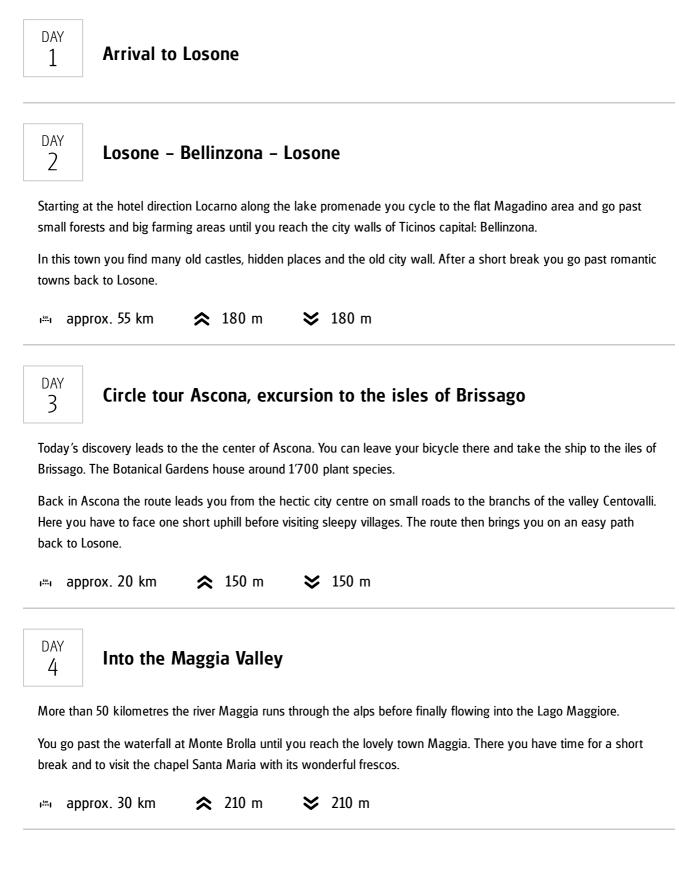

### **Swiss Dolce Vita**

The waters of Lago Maggiore are sparkling in the sun, couples roam down the Piazza Grande and palm trees grow on the lake promenade: when staying in Ticino, you could easily forget that you are still in Switzerland. When going on this tour you discover one of the longest swiss valleys and visit Ticinos capital, the medieval city Bellinzona.

You get to know many sides of the southernmost Swiss canton: close to the Lago Maggiore the landscape is charming and tender, in the Maggia Valley Ticino it is wild and defiant. But no matter how you discover this region: Ticino and its Lago Maggiore will put a spell on you!

## **Excursion to Lugano**

By bicycle to Locarno. The train brings you to Melide. Lake Lugano can definitely compete with Locarno and Ascona. Italien Dolce Vita, colourful villages with the typical stone church towers and even palms can be discovered today! A wonderful trip completes your cycle holiday in this region.

### PLACE OF ARRIVAL: LOSONE

**Season 1** 07.04.2024 - 23.06.2024 | 18.08.2024 - 13.10.2024 | Arrival Sunday

| Centre tour Lago Maggiore, 6 days, Albergo 4*, CH-TSRLL-06AL |     |
|--------------------------------------------------------------|-----|
| Base price                                                   | 985 |
| Surcharge single room                                        | 439 |

### PLACE OF ARRIVAL: LOSONE