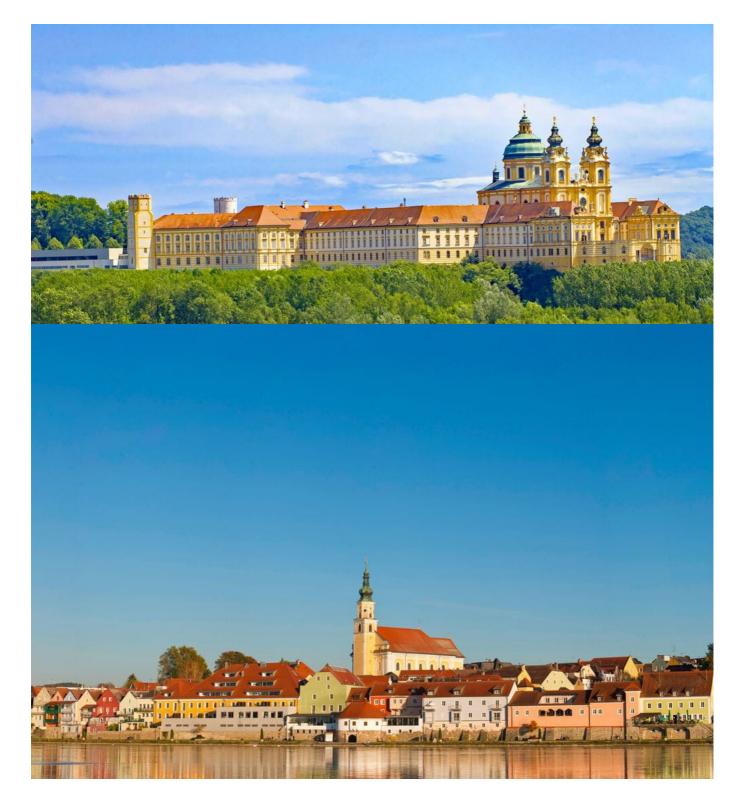

umu approx. 50 – 60 km

You should make a little stop in Melk and look up or you will miss the beautiful Stift Melk monastery that overlooks the Danube. As soon as you leave the town you will arrive into the picturesque Wachau region, where you can enjoy the charming atmosphere of the region's typical orchards and vineyards.

You will pass through the little wine towns of Spitz and Weißenkirchen, cycle past the Dürnstein Castle ruin, and finish your journey in the 1000-year old town of Krems or in Tulln. A stay in the Wachau region means that you simply have to take part in a wine tasting, which we have organised for you.