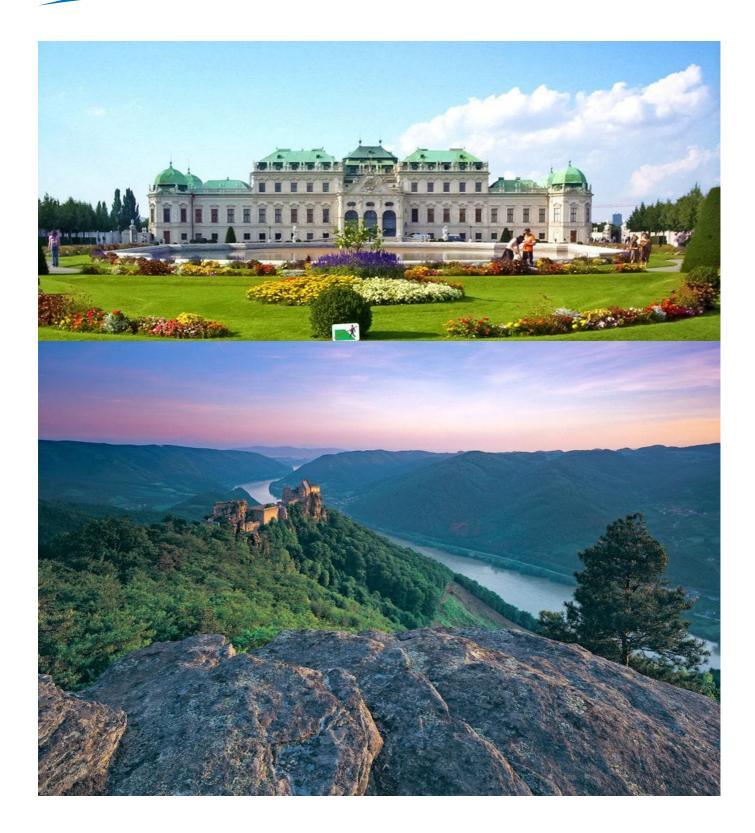

ı…ı approx. 40 – 75 km

Krems/Traismauer/Tulln – Vienna

"Vienna Woods"

The final kilometres of your bike tour will be a relaxed trip to the Danube metropolis of Vienna. According to the variant, part of the stage is covered by train. As soon as you arrive you can check-in to your room and then enjoy all the amenities of the city for the rest of the day.

Treat yourself to a Viennese-style Americano coffee and a piece of the famous Sachertorte cake in one of Vienna's typical coffee houses. Take a stroll along Vienna's Parade shopping street, along Mariahilfer Strasse, visit the St Stephen's Cathedral or see the main sights and take a trip in one of the famous Fiaker cabs.