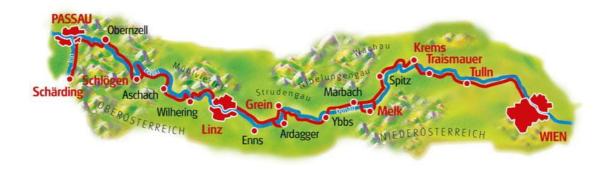

## From Passau or Schärding to Vienna

If you fancy a cycle tour through beautiful Austria, you're in luck. The Danube cycle path is perfect for particularly special leisurely trip! The tour is considered the most popular cycle route in Europe, with its versatility and beautiful landscape. But that's not all: The Romans, the Nibelungs, emperors and kings have all trodden this path. What can you expect? Baroque towns, idyllic river landscapes and cultural highlights for sightseeing in between. Hop onto the bike saddle and off you go on an exploration through Austria!

The starting point of this cycle tour is the baroque town of Schärding or the three-river town of Passau. The decision from where you want to start is entirely up to you. Nature-lovers will be delighted. The Danube Cycle Path has some of the most beautiful landscapes in Austria. The city of Linz, the Marchland and the Wachau are just a few examples of the charming areas in which you make a well-deserved stopover. The special feature: permanent signposts and the beautiful blue Danube as a landmark. If you lose your way, there is nothing to worry about. Because the river is your faithful companion and brings you safe and well to the metropolis of Vienna. Foodies take note! Culinary enjoyment is very important in the districts of Upper and Lower Austria. Regional delicacies, exquisite wines and specially produced cider make up the culinary delights.

# **ITINERARY**

Arrival in Schärding/Passau

"Baroque Town or Three Rivers Town"

Stroll through the pretty little baroque town of Schärding and marvel at the famous Silberzeile lane. Alternatively take a walk through the "New Centre" of Passau, the town of three rivers, which has been completely redesigned as a pedestrian, car-free area.

## Schärding/Passau – bend of the Danube/surroundings

"Upper Danube Valley"

Along the river Inn you will come to Passau, the town of three rivers. We recommend that you take a guided tour of the town, and visit the cathedral where you can enjoy the sounds of the largest church organ in the world (except Sundays and public holidays).

Then you will continue along the Danube, first passing Obernzell and finally arriving in Engelhartszell (the only Trappist monastery in Austria). You will then cycle through the nature reserve Donauleiten, from where you will reach the Schlögen Bend to the north.

This is where granite proved to be too much of an opponent and forced the Danube to change directions by 180 degrees. While a ferry takes you to the other side of the river to your hotel, you have plenty of time to look at this natural phenomenon.

ımı approx. 40 – 55 km

day 3

Danube bend/surroundings – Linz

"Danube Bend"

Today you will cycle through the green Eferdinger basin via the market towns of Aschach, Ottensheim and Wilhering and all the way to the Upper Austrian capital of Linz.

Linz's historical old town has many pubs and eateries for you to discover. Other highlights of the European Capital of Culture 2009 include the magnificent views from Pöstlingberg mountain and a stroll through the Donaulände park.

approx. 50 km

Linz – Grein/surroundings

"Through the Marchland"

On the fourth day, you will take a little detour away from the course of the Danube to St. Florian (Augustinian monastery) and to Enns. In Enns you can go to the town square with its 60 metre town tower, the landmark of the oldest town in Austria, or you visit the archaeological collection in the municipal museum Lauriacum.

Afterwards, you will return to the river, first reaching the beautiful little baroque town of Grein. Here you have the opportunity to visit the oldest municipal theatre in Austria that is still being used. Or you can visit the maritime museum or Greinburg castle.

ımı approx. 55 km

This section of the Danube, the Strudengau, was once feared by sailors, now you can cycle along it. Where they used to fight against the Danube currents, you can now take a leisurely cycle ride. In Maria Taferl, high above the Danube, you will find the magnificent pilgrimage church, which attracts thousands of pilgrims every year.

umu approx. 50 – 60 km

You should make a little stop in Melk and look up or you will miss the beautiful Stift Melk monastery that overlooks the Danube. As soon as you leave the town you will arrive into the picturesque Wachau region, where you can enjoy the charming atmosphere of the region's typical orchards and vineyards.

You will pass through the little wine towns of Spitz and Weißenkirchen, cycle past the Dürnstein Castle ruin, and finish your journey in the 1000-year old town of Krems or in Tulln. A stay in the Wachau region means that you simply have to take part in a wine tasting, which we have organised for you.

ı…ı approx. 40 – 75 km

Krems/Traismauer/Tulln – Vienna

"Vienna Woods"

The final kilometres of your bike tour will be a relaxed trip to the Danube metropolis of Vienna. According to the variant, part of the stage is covered by train. As soon as you arrive you can check-in to your room and then enjoy all the amenities of the city for the rest of the day.