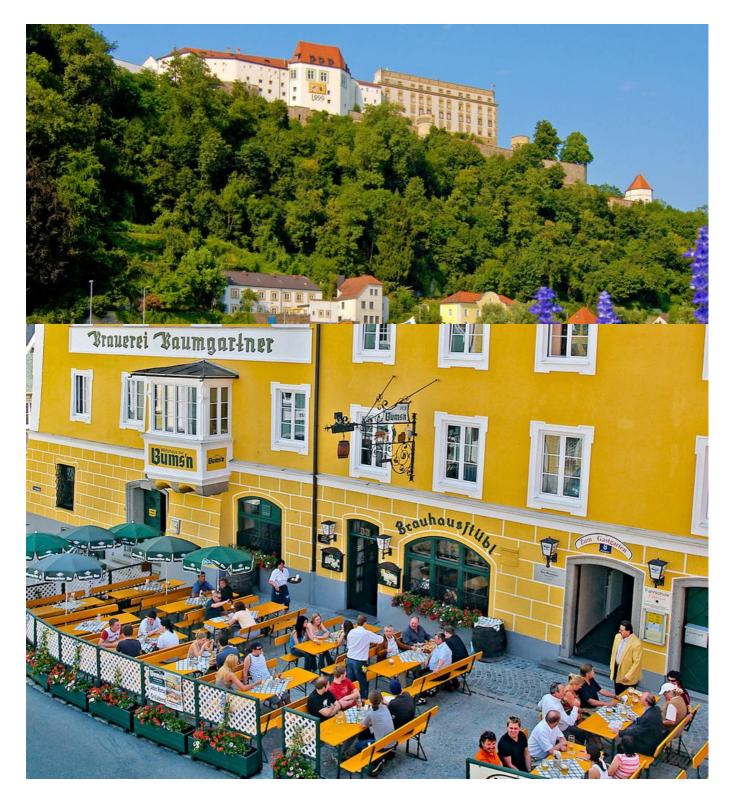

# **ITINERARY**

Arrival in Schärding/Passau

"Baroque Town or Three Rivers Town"

Stroll through the pretty little baroque town of Schärding and marvel at the famous Silberzeile lane. Alternatively take a walk through the "New Centre" of Passau, the town of three rivers, which has been completely redesigned as a pedestrian, car-free area.

## Schärding/Passau – bend of the Danube/surroundings

"Upper Danube Valley"

Along the river Inn you will come to Passau, the town of three rivers. We recommend that you take a guided tour of the town, and visit the cathedral where you can enjoy the sounds of the largest church organ in the world (except Sundays and public holidays).