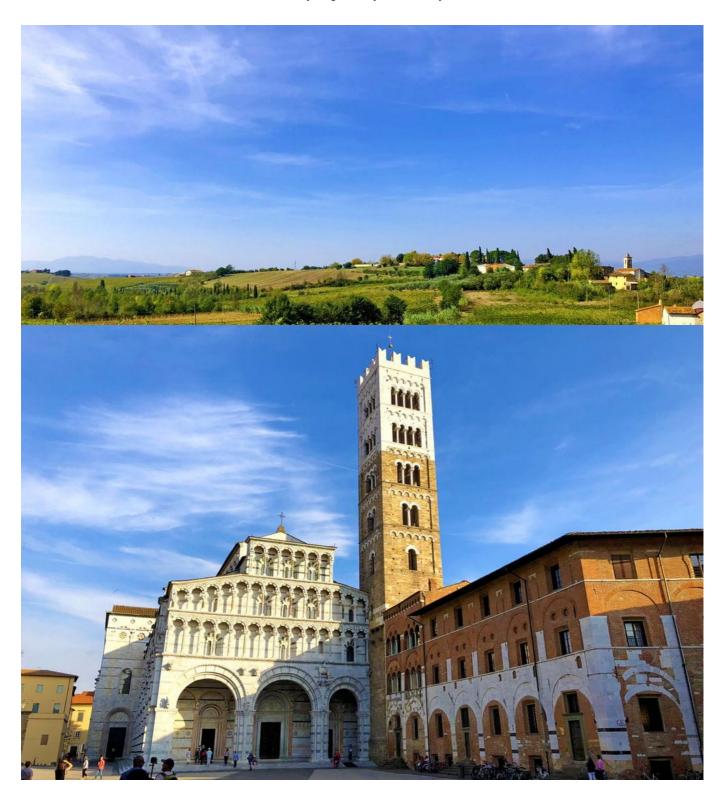

### Montecatini Terme – Pisa

On your way to Lucca, you will pass the small, medieval wine town of Monte Carlo, where one of the few white wines of Tuscany flourishes. (Alternatively, you can take the train to Lucca). A bike ride on the historic city walls offers magnificent views of churches and towers that rise above the countless roofs of the city.