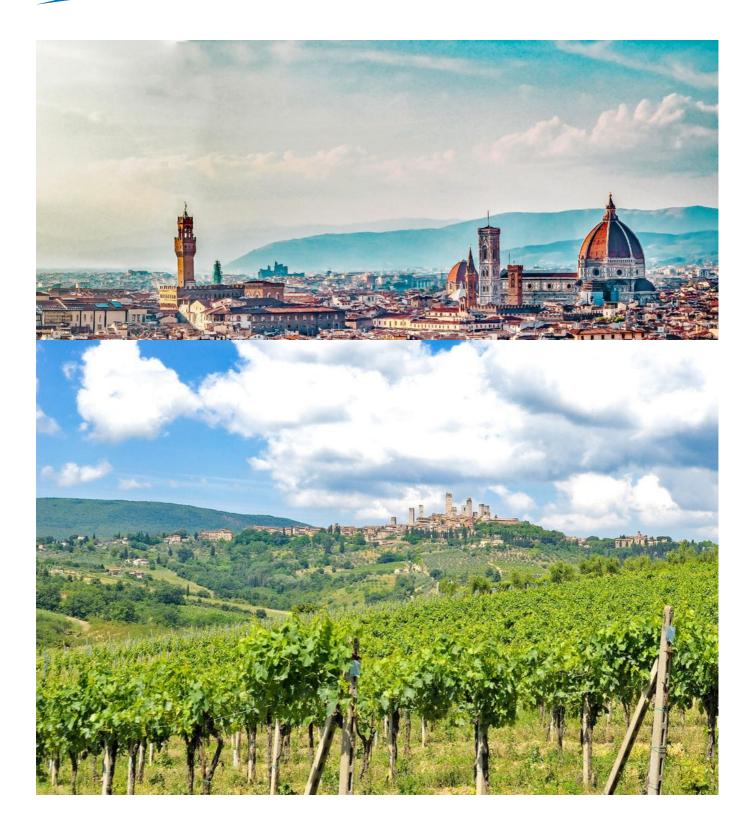

### Siena - Florence

The tour takes you into the midst of the wide Chianti region. Only here the world-renowned "Chianti Classico" wine, which is much respected among wine connoisseurs, is grown.

The charming wine village of Castellina is on your way to Greve. Thanks to its famous wine and olive production, it is called the capital of the Chianti region. From here you will get back to Florence by bus.

#### Sense of life inbetween Italians hills

Olive groves, cypress trees, beautiful landscapes and vineyards as far as the eye can see. Where are we talking about? Of course Tuscany. Because so much is clear, it's just not possible for a place to have more culture, coupled with enchanting landscapes! Promise! The tour through Tuscany makes any Italy-lover's heart beat faster. Small towns, local stories, Tuscan architecture, renowned artists and breathtaking natural scenery make this cycle tour past the picturesque hills an unforgettable holiday.

Enjoyment is at the forefront of this Italian cycle tour. Be it the sight of the dreamlike landscapes, or trying out local specialties. On the bike saddle you will experience pure Italian life. Do you dream of narrow streets, a good glass of wine and authentic Italian cuisine? In Florence, Pisa and Siena your dream becomes a reality. The tour also leaves plenty of time to explore the historic towns of northern Italy and become captivated by the Italian culture.