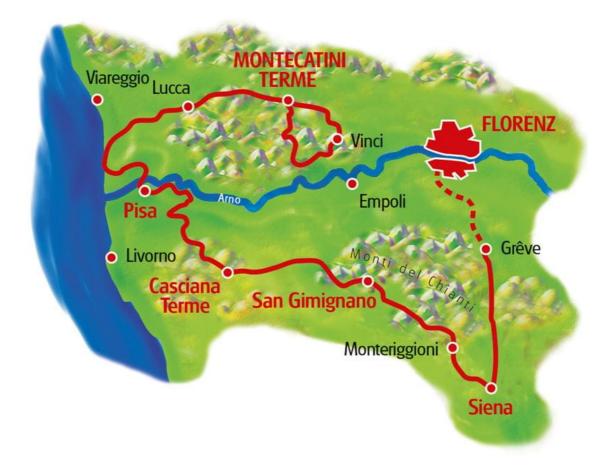

### Arrival in Montecatini Terme

In the hotel, you will first get detailed information on the tour and your bikes. Afterwards, we recommend taking a walk in the spa park or taking the historical rack railway train to Montecatini Alto.

### Vinci

At the beginning of your tour, you will cycle through the vast plains of the valley Valdenievole, which is characterized by a lot of agriculture. You will continue through the first Tuscan villages, through olive groves to Vinci, the birthplace of Leonardo.

### Montecatini Terme – Pisa

On your way to Lucca, you will pass the small, medieval wine town of Monte Carlo, where one of the few white wines of Tuscany flourishes. (Alternatively, you can take the train to Lucca). A bike ride on the historic city walls offers magnificent views of churches and towers that rise above the countless roofs of the city.

Afterwards, you will continue to Lake Massacciuccoli (also called Lake of Giacomo Puccini) with stunning views of the sea and Pisa with its Court of Miracles ("Piazza dei Miracoli" - Leaning Tower).

approx. 40 – 90 km

### Pisa – Casciana Terme

First, the bike path leads you along the river Arno. Many fertile fields line your way and you will continue your tour through the Pisan hills, on whose gentle slopes sweet wines, olives and juicy peaches grow. You will see small medieval villages located on the hilltops and soon you will have reached today's destination, the spa town Casciana Terme.

### Casciana Terme - San Gimignano

Today, you will cycle on beautiful trails through vineyards and rolling hills to San Gimignano. On your way, you will see images of the original Tuscany as they have been painted many times.

### San Gimignano - Siena

The beautiful Tuscan landscape on today's stage makes you forget the small climbs on the route. Once you reach the small fortified village of Monteriggioni, you will feel as if you were in the Middle Ages. Today's highlight undoubtedly is the architectonic paradise of Siena.

### Siena - Florence

The tour takes you into the midst of the wide Chianti region. Only here the world-renowned "Chianti Classico" wine, which is much respected among wine connoisseurs, is grown.

The charming wine village of Castellina is on your way to Greve. Thanks to its famous wine and olive production, it is called the capital of the Chianti region. From here you will get back to Florence by bus.