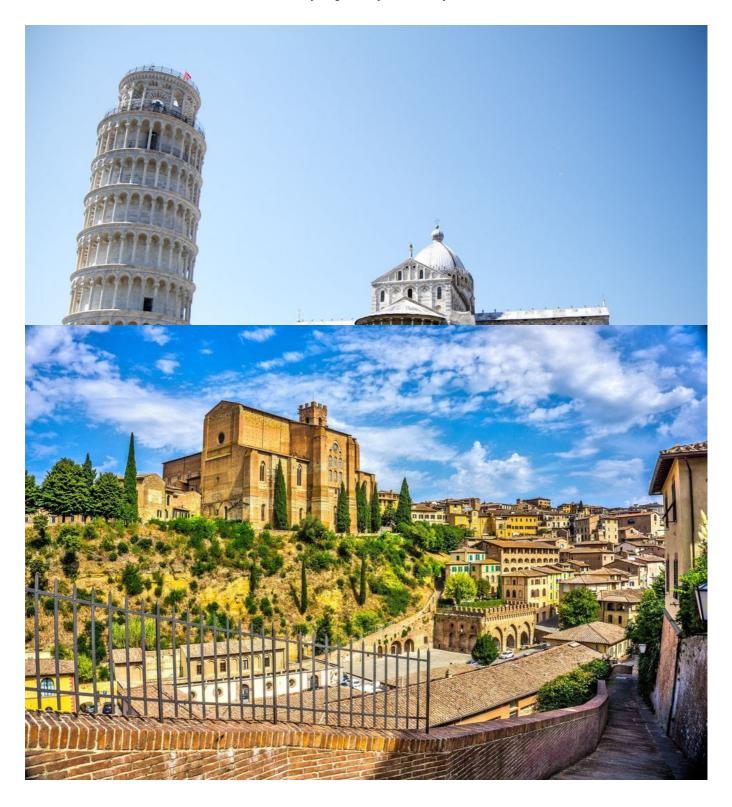

Afterwards, you will continue to Lake Massacciuccoli (also called Lake of Giacomo Puccini) with stunning views of the sea and Pisa with its Court of Miracles ("Piazza dei Miracoli" - Leaning Tower).

approx. 40 – 90 km

### San Gimignano - Siena

The beautiful Tuscan landscape on today's stage makes you forget the small climbs on the route. Once you reach the small fortified village of Monteriggioni, you will feel as if you were in the Middle Ages. Today's highlight undoubtedly is the architectonic paradise of Siena.