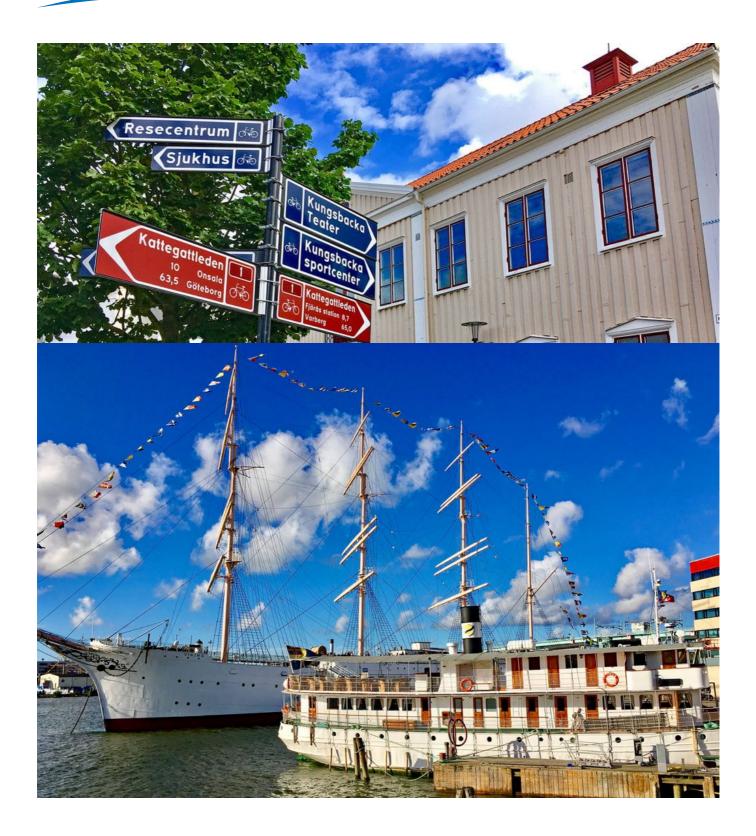

### Kungsbacka – Gothenburg

You missed the sea? Thanks heaven it will accompany you again today. You will pass Vallda and Särö, the former playground of the ancient royal family and Gothenburg high society. Afterwards you will soon reach the old railway, now converted into a bike path just near the sea. Cliffs, lush forests, bays and marinas line your path into Gothenburg. Follow the harbor to enter Sweden's second largest city and enjoy your last overnight.