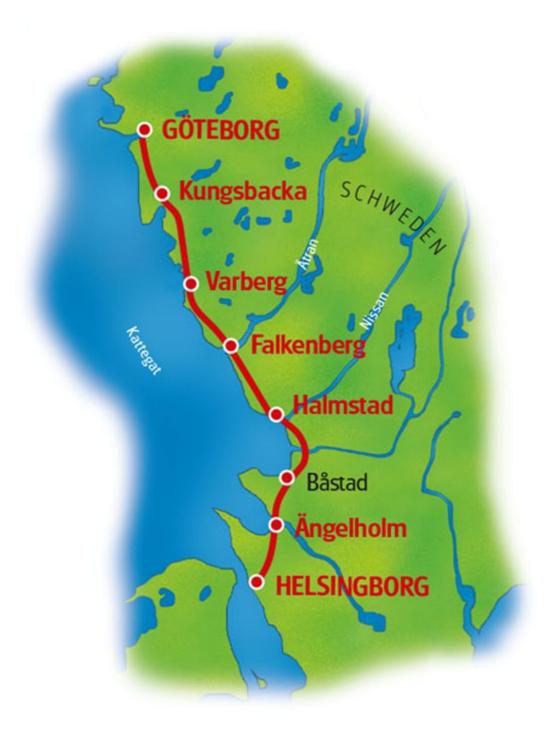

### From Helsingborg to Gothenburg

"Hey och välkommen" in Sweden! You'll be greeted again and again during your eight-day cycle tour on the Kattegat route to Gothenburg. In addition to the classic Köttbullar with mashed potatoes, there is fish and delicious seafood on every corner. A heaven for gourmet cyclists! Varied landscapes, exciting nature reserves, lush farmland and flat rocks that jut out of the Kattegat will shape your holiday memories.

Imagine: the gentle sound of the sea around you, the cry of seagulls above you and a deep green landscape in front of you. On the eight-day cycle tour along the west coast of Sweden you will experience this typical natural backdrop all topped off with Nordic charm. You'll cycle past the windmills in Särdal, through exciting nature reserves but always clinging to the coast. As you approach the beach promenade in Varberg, the fortress of the same name rises in front of you. Here you can see the Bocksten Man, the remains of a medieval man's body found in a bog. Creepy!

### Arrival in Helsingborg

Individual arrival in Helsingborg. Your hotel is located in the center of Helsingborg, close to sights such as the medieval watchtower "Kärnan" and the Marienkirche. In the evening, your personal welcome briefing will take place.

### Helsingborg – Ängelholm

Starting with a ride along the promenade in Helsingborg you will soon pass Sofiero Palace with its gardens. The park is a thriving oasis and was awarded as "Europes Most Beautiful Park" in 2010.

You continue along the coast through quaint little fishing villages and small boat marinas. The tour leads you to Höganäs where you can see and buy the world famous salt-glazed Höganäs ceramics. The journey crosses the Kulla Peninsula, passing vineyards and small farm shops before you reach Ängelholm where you stay overnight.

### Ängelholm – Halmstad

From Ängelholm you follow the coast to Vejbystrand. You cycle through open meadows and several small coastal communities. In Magnarps Port you can stop for a well-hidden, lovely fish restaurant with a stunning view of the sea.

You leave the coast to cycle across the peninsula towards the beautiful summer town of Båstad. Now the journey continues along one of Sweden's longest sandy beaches and the resorts of Skummeslövsstrand and Mellbystrand. You will also pass the nature reserves Tönnrersa and Gullbranna and finally reach Halmstad.

🖦 approx. 65 – 95 km 🕿 70 – 315 m 📚 115 – 280 m

DAY

4

Today Sweden's most famous beach is awaiting you: Tylösand. Not only the beach but also the hotel of the same name is worth a visit. The trip continues north along the coast. The sea, open countryside, exciting nature reserves and lush farmland lies along the following stretch. You pass Ugglarp, a small coastal community with famous vegetable gardens and a nice seaside resort. The route leads you over beautiful Grimsholmen to Falkenberg, which is one of the oldest medieval towns in the region of Halland.

### Falkenberg – Varberg

Look forward to picturesque fishing villages, artists and artisans along the route. In Träslövsläge you can feast on freshly cooked lobsters and stroll through the older parts of the city. As you approach Varberg the castle towers over you.

📖 approx. 40 km 🕿 65 m 📚 50 m

North of Varberg the landscape changes - the sandy beaches are fewer and smaller, while rocky coastline starts to dominate and the first islands begin to appear in the sea. Along fields and horse farms you will reach Kungsbacka finally, a cozy small town with impressing old city.

### Kungsbacka – Gothenburg

You missed the sea? Thanks heaven it will accompany you again today. You will pass Vallda and Särö, the former playground of the ancient royal family and Gothenburg high society. Afterwards you will soon reach the old railway, now converted into a bike path just near the sea. Cliffs, lush forests, bays and marinas line your path into Gothenburg. Follow the harbor to enter Sweden's second largest city and enjoy your last overnight.