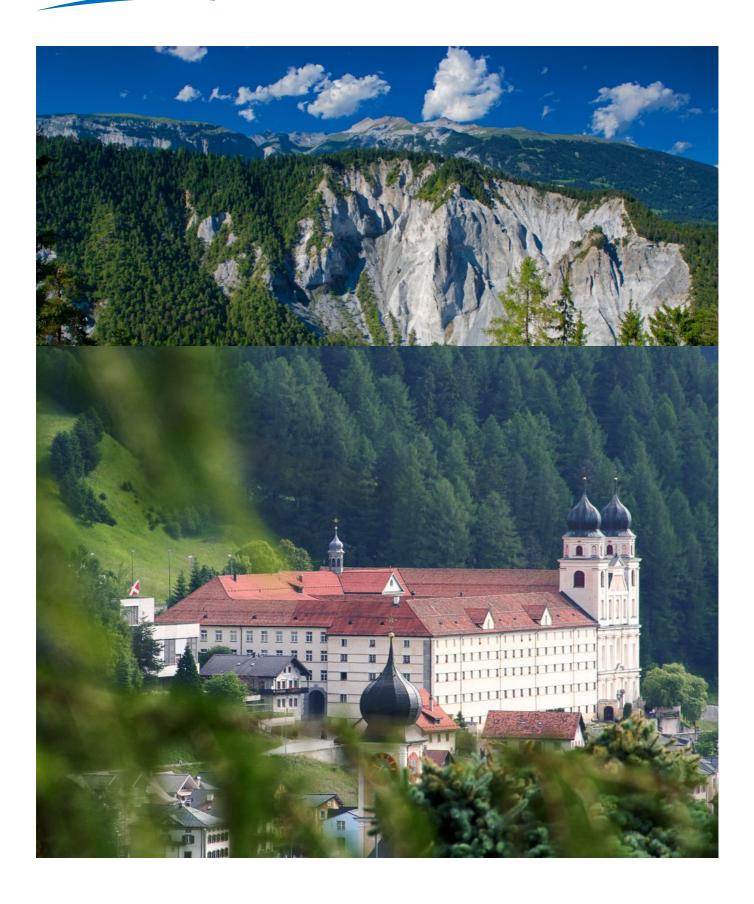

### Ruinalta gorge and Lake Constance

The Rhine Route spans the east of Switzerland in a wide arc. It begins with a tough pass ride over the Oberalp, the headwaters of the Rhine, leads through the Romansh-speaking Surselva, offers impressive views of the wild Ruinaulta Gorge and visits the Rhaetian capital of Chur.

### Arrival to Andermatt | Andermatt - Disentis

The clear source of the Rhine rises at the Tomasee, not far from the Oberalp pass, the biggest "obstacle" on the Rhine-Route, which is why casual bikers start their trip in Disentis. In Val Tujetsch lies one of the richest and most fascinating sources of mineral deposits in the Alps and also the monastery village of Disentis.