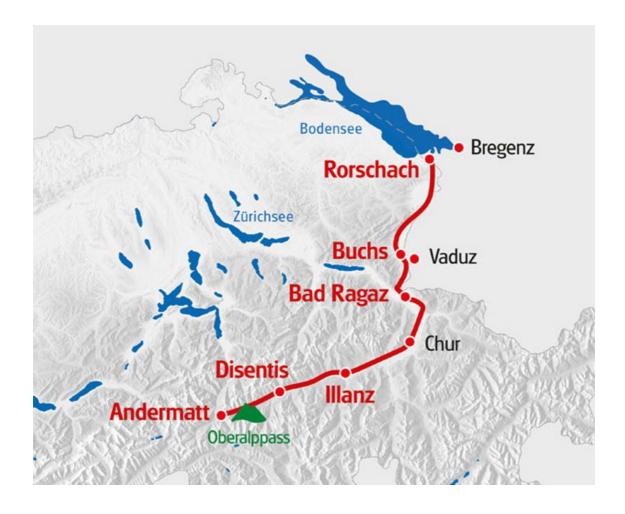

### Ruinalta gorge and Lake Constance

The Rhine Route spans the east of Switzerland in a wide arc. It begins with a tough pass ride over the Oberalp, the headwaters of the Rhine, leads through the Romansh-speaking Surselva, offers impressive views of the wild Ruinaulta Gorge and visits the Rhaetian capital of Chur.

The Rhine valley is a windy place, but as soon as you've passed the vineyards of Maienfeld, you cycle on the Rhine dam towards the vast Lake Constance, where orchards, castles and cheerful tourist chatter adorn the shores of the green and silver shimmering "Swabian sea".

### Arrival to Andermatt | Andermatt - Disentis

The clear source of the Rhine rises at the Tomasee, not far from the Oberalp pass, the biggest "obstacle" on the Rhine-Route, which is why casual bikers start their trip in Disentis. In Val Tujetsch lies one of the richest and most fascinating sources of mineral deposits in the Alps and also the monastery village of Disentis.

### Disentis - Ilanz

The Surselva is the largest Romansch-speaking area in the Grisons region. Up and down we go, following the burbling Rhine through pretty little hamlets.

ı‱ı approx. 35 km

**☆** 770 m

## Ilanz - Maienfeld/Bad Ragaz

The amazing wild gorge of the Anterior Rhine is known as the Grand Canyon of Switzerland. Chur, the oldest city north of the Alps, has the highest density of restaurants. Spend a moment in this city before continuing your path along the tranquilly flowing river. In the evening, Maienfeld awaits you, home of the famous Blauburgunder wine.

### Maienfeld/Bad Ragaz - Buchs SG

The Bündner Herrschaft, Graubunden's fertile garden and winery lies on a mound of slate detritus. It is also the home of Heidi, Geissenpeter and the Alpöhi.

ı<u>™</u>ı approx. 20 – 25 km

### Buchs SG - Rorschach | Departure or extension

The St. Galler Rheintal is an area often cosseted by the warm Föhn wind. Much land has been won by the correction of the Alpenrhein waters in Rheintal. This has also created Europe's largest freshwater delta with a wealth of birdlife.