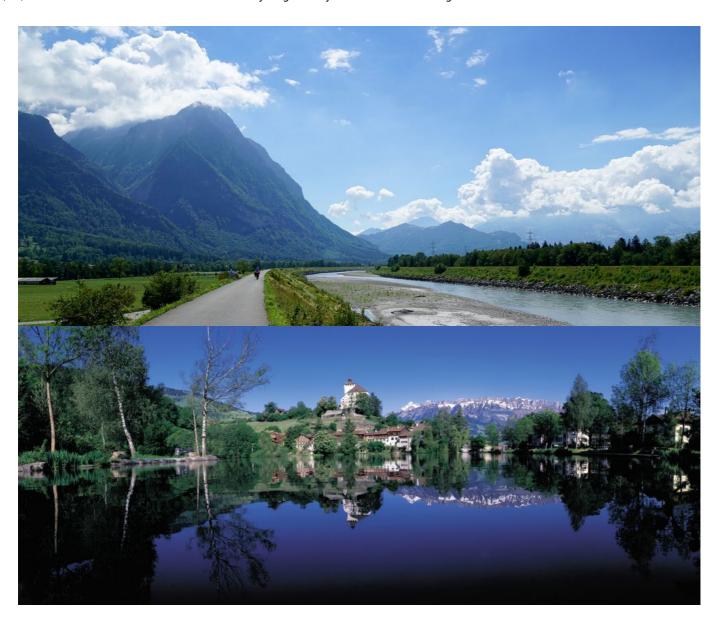

## Ilanz - Maienfeld/Bad Ragaz

The amazing wild gorge of the Anterior Rhine is known as the Grand Canyon of Switzerland. Chur, the oldest city north of the Alps, has the highest density of restaurants. Spend a moment in this city before continuing your path along the tranquilly flowing river. In the evening, Maienfeld awaits you, home of the famous Blauburgunder wine.

### Maienfeld/Bad Ragaz - Buchs SG

The Bündner Herrschaft, Graubunden's fertile garden and winery lies on a mound of slate detritus. It is also the home of Heidi, Geissenpeter and the Alpöhi.

ı<u>™</u>ı approx. 20 – 25 km