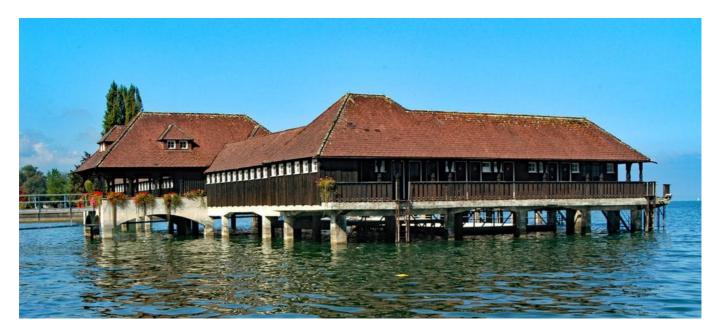

The Rhine valley is a windy place, but as soon as you've passed the vineyards of Maienfeld, you cycle on the Rhine dam towards the vast Lake Constance, where orchards, castles and cheerful tourist chatter adorn the shores of the green and silver shimmering "Swabian sea".

### Buchs SG - Rorschach | Departure or extension

The St. Galler Rheintal is an area often cosseted by the warm Föhn wind. Much land has been won by the correction of the Alpenrhein waters in Rheintal. This has also created Europe's largest freshwater delta with a wealth of birdlife.