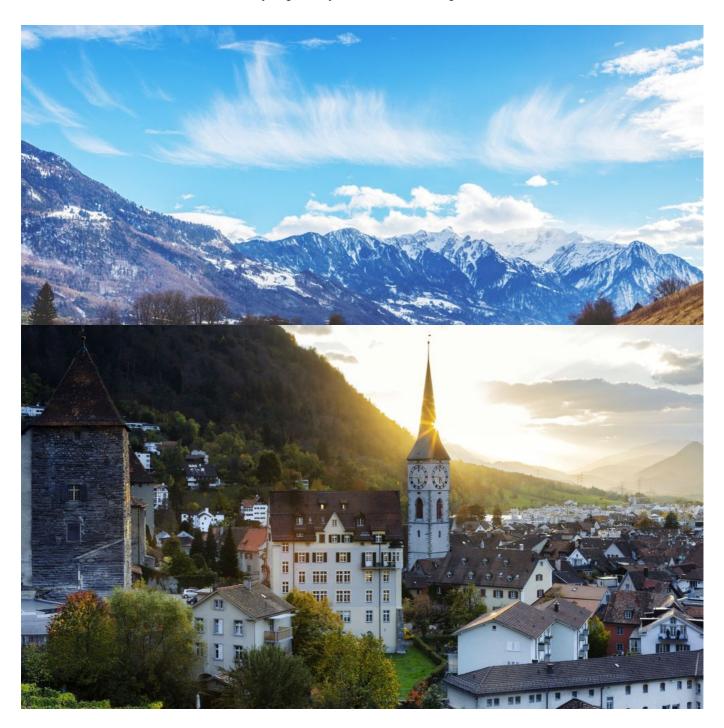

### Arrival to Andermatt | Andermatt - Disentis

The clear source of the Rhine rises at the Tomasee, not far from the Oberalp pass, the biggest "obstacle" on the Rhine-Route, which is why casual bikers start their trip in Disentis. In Val Tujetsch lies one of the richest and most fascinating sources of mineral deposits in the Alps and also the monastery village of Disentis.

## Ilanz - Maienfeld/Bad Ragaz

The amazing wild gorge of the Anterior Rhine is known as the Grand Canyon of Switzerland. Chur, the oldest city north of the Alps, has the highest density of restaurants. Spend a moment in this city before continuing your path along the tranquilly flowing river. In the evening, Maienfeld awaits you, home of the famous Blauburgunder wine.