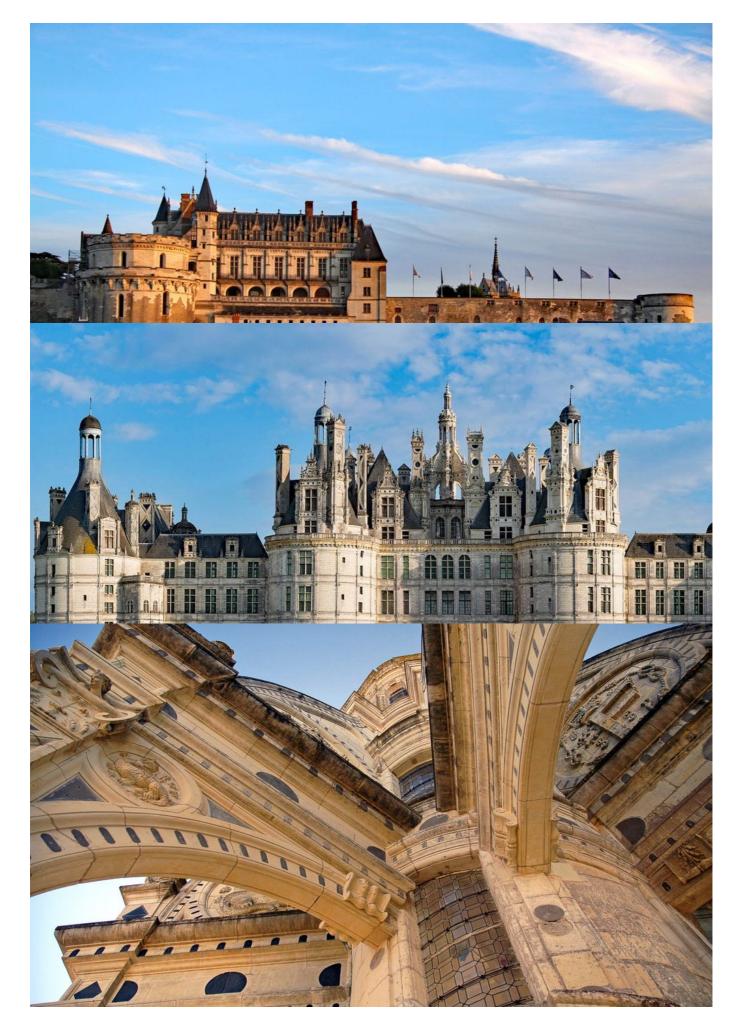

## Arrival in Blois

Discover the historic old town and the imposing castle, already the kings of France were magically attracted to this place.

Blois – Tours

The river flows between the gold shimmering sandbanks in a leisurely manner. Typical of this area are the rock housings, which are directly built into the soft lime stones. Sometimes, only the rising smoke reveals their existence. You cross the Loire in order to appreciate the most royal of all the Loire Castles: Castle Ambois. It accommodated five kings and a Roman emperor.

Or there is the second, longer variant for all lovers of the Loire Castles: via Montrichard, Cheverny, Villesavine to the Castle Chambord. As far as the eye can see the 'Domaine de Chambrod' stretches here. Already from a distance, you can see the walls of the biggest and most magnificent residence on the Loire shimmering through the trees. It is the immortal legacy of a disloyal king. You are spoilt for choice!