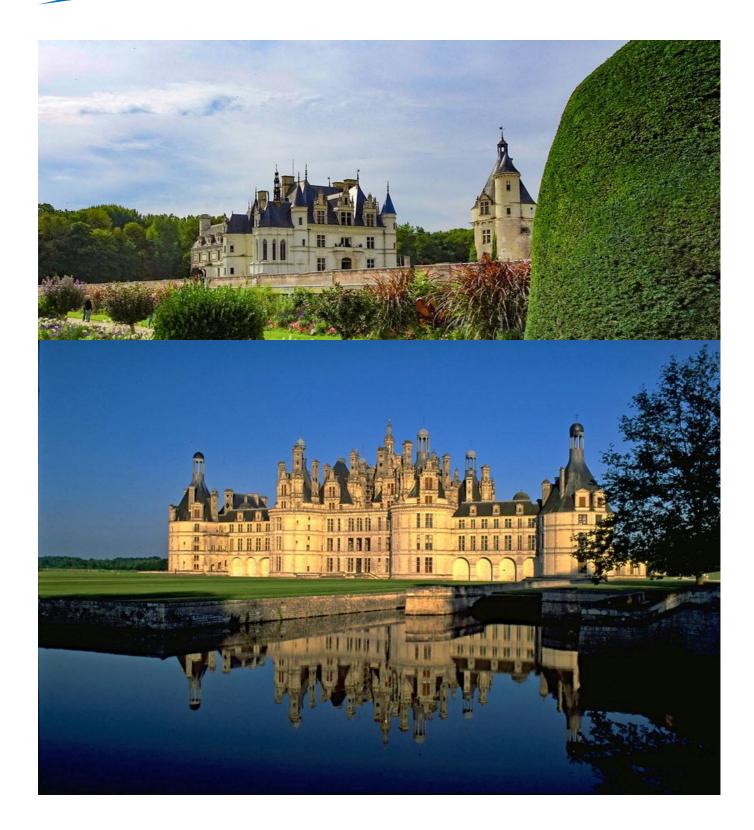

Or there is the second, longer variant for all lovers of the Loire Castles: via Montrichard, Cheverny, Villesavine to the Castle Chambord. As far as the eye can see the 'Domaine de Chambrod' stretches here. Already from a distance, you can see the walls of the biggest and most magnificent residence on the Loire shimmering through the trees. It is the immortal legacy of a disloyal king. You are spoilt for choice!