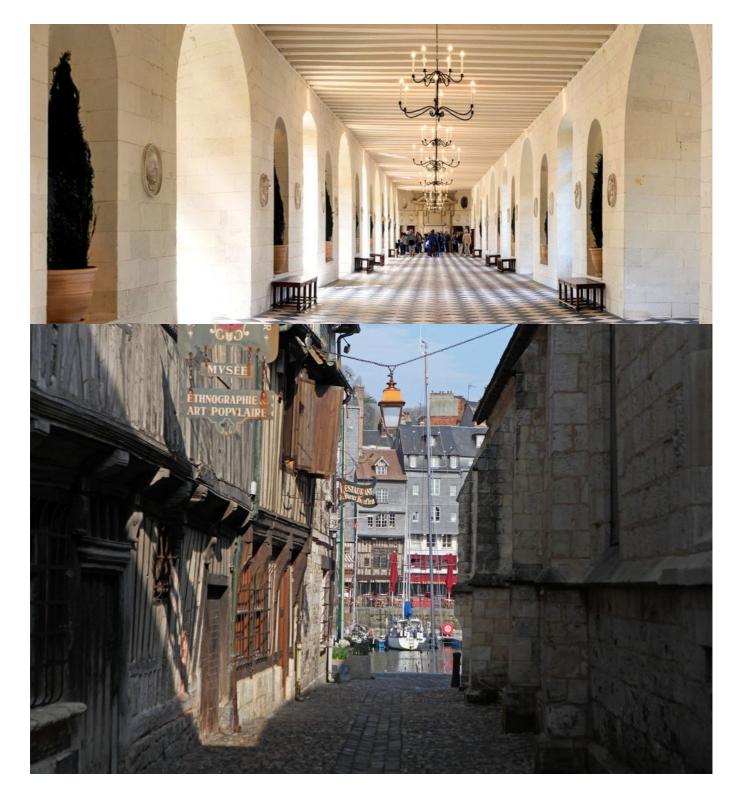

## Tours – Chinon

The river Cher leads you directly to the castle Villandry with its terraced gardens. Certainly, you should not miss paying a visit to this famous installation. Every visitor will be amazed by the shadowy footpaths, the flower-bedecked bowers, the fountains and the artistically laid out vegetable gardens.