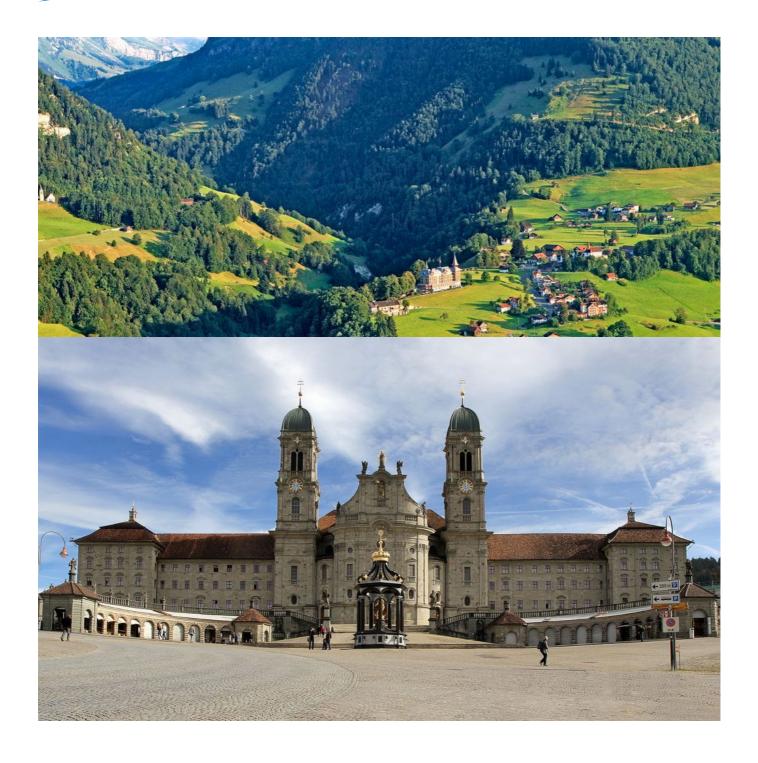

### Arrival to Einsiedeln | Einsiedeln - Brunnen

Arrival to Einsiedeln and luggage drop-off. The trail over Haggenegg leads through the beautiful high valley of Alp towards the two Mythen peaks. The stately Au Convent and panoramic views of the Glarner Alps and the valley basin of Schwyz and Brunnen are feasts for the eyes.