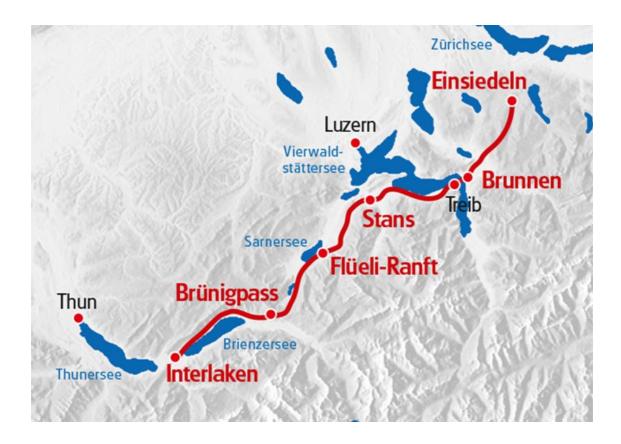

### The Jacobs trail in Switzerland

Lined by churches, monasteries and chapels, this hiking tour offers a unique experience on historical paths through varied cultural landscapes. Switzerland's most beautiful lakes, chapels and churches are strung like pearls along the ViaJacobi. The high peaks of the Central Swiss Alps and the Bernese Oberland will guide you on your way from Einsiedeln to Interlaken.

### Arrival to Einsiedeln | Einsiedeln - Brunnen

Arrival to Einsiedeln and luggage drop-off. The trail over Haggenegg leads through the beautiful high valley of Alp towards the two Mythen peaks. The stately Au Convent and panoramic views of the Glarner Alps and the valley basin of Schwyz and Brunnen are feasts for the eyes.

### Brunnen - Treib - Stans

This section includes a boat trip from Brunnen to Treib, the ancient refuge harbour at the point where cantons Uri, Schwyz and Nidwalden meet. The chapels along the way and the Winkelried memorial in Stans are worth seeing.

### Stans - Sachseln

Following the first ascent after Stans, impressive views open up to Stanser Boden, the Lake Lucerne and the Innerschweiz mountain peaks. Highpoint at the end of the section is the hermitage of Niklaus von Flüe and the Ranft chapels. In the end you reach the shores of Lake Sarnen with its emerald blue waters.

### Sachseln - Brienz

Flüeli affords outstanding views. The varied route follows the shores of Lake Sarnen and Lake Lungerer. From Lungern church you hike along the Brünigweg which, as a pilgrimage pfennig (coin) shows, was once a pilgrims' path. Brünig offers a magnificent mountain panorama with the high Bernese Oberland summits and eternal snow. From Brünig by train down to Brienz.

# Brienz - Interlaken | Departure or extension

The trail leads along sunny slopes above the Lake Brienz, allowing you to experience an exceptionally lovely landscape. After arriving in Interlaken, luggage retrieval and departure.