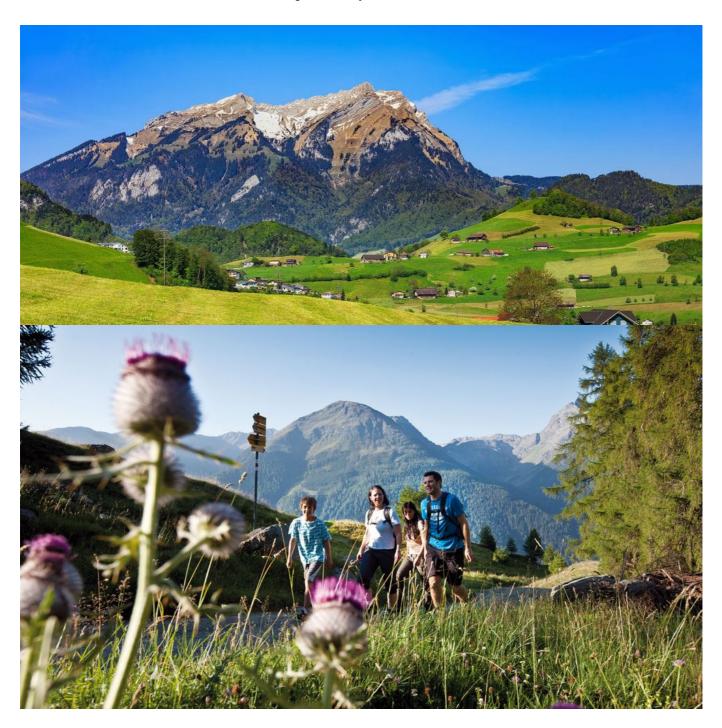

### The Jacobs trail in Switzerland

Lined by churches, monasteries and chapels, this hiking tour offers a unique experience on historical paths through varied cultural landscapes. Switzerland's most beautiful lakes, chapels and churches are strung like pearls along the ViaJacobi. The high peaks of the Central Swiss Alps and the Bernese Oberland will guide you on your way from Einsiedeln to Interlaken.