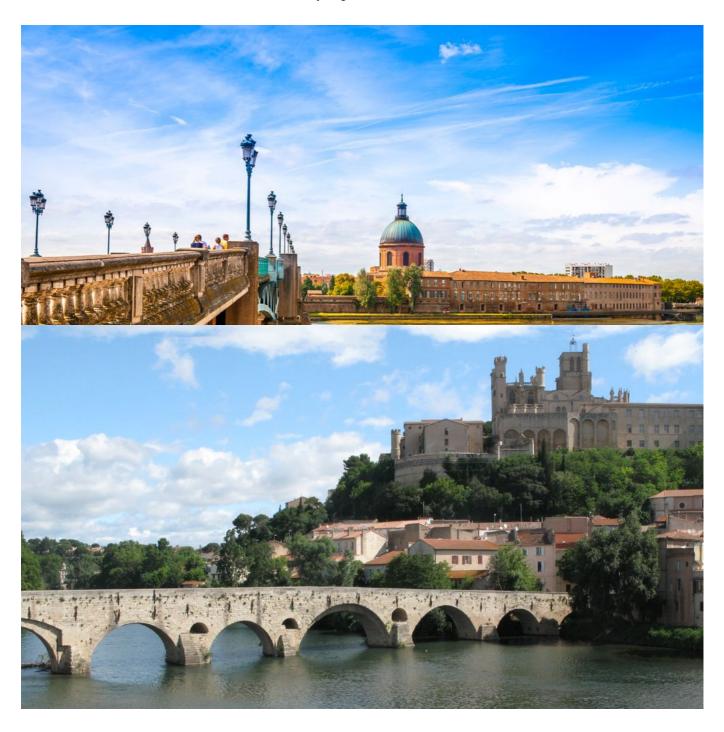

#### **Arrival in Toulouse**

Individual arrival to Toulouse in the late afternoon. Toulouse is also called the "ville rose" because of the reddish stone of many buildings. One sight is the Basilica St-Sernin de Toulouse, a culinary speciality is the duck breast with green beans.

### Narbonne – Béziers

You drive via Capestang to Béziers, passing the famous Canal Tunnel. Once a rich wine-growing metropolis, to which many magnificent buildings bear witness, Béziers is also the birthplace of Paul Riquet, the builder of the Canal du Midi. The archbishop's palace watches over the town, and the attraction on the canal are the Neuf Écluses, the Nine Locks. One night in Béziers,