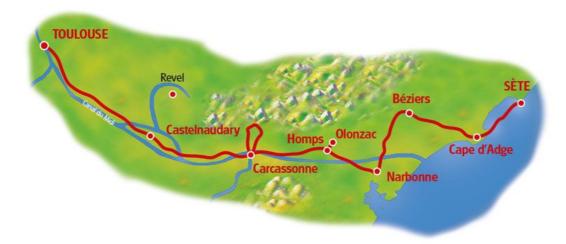

#### **Arrival in Toulouse**

Individual arrival to Toulouse in the late afternoon. Toulouse is also called the "ville rose" because of the reddish stone of many buildings. One sight is the Basilica St-Sernin de Toulouse, a culinary speciality is the duck breast with green beans.

### Toulouse - Castelnaudary

Castelnaudary is the largest port at the Canal du Midi, and even the largest wine freighters could turn around here. French people take long journeys to pay their culinary respects to the town of the hearty bean stew "Cassoulet".

### Castelnaudary – Mirepoix

Follow the Canal du Midi to Bram, then head towards the Pyrenees. On an old railway line converted for cyclists, the climb is moderate, you roll through railway tunnels, over viaducts and bridges to Mirepoix, an enchanting bastide from the Middle Ages.

### Mirepoix - Carcassonne

Carcassonne free disposal or a round trip to Montolieu. There are 15 antique stores with over 200.000 books in the worth seeing city of book "Montagnes Noires". The former royal textile manufacturing was declared to a National Monument in 2004.

### Roundtrip to Montolieu

Montolieu is a wonderful city at the edge of the Montagnes Noires. There are 15 antique stores with over 200.000 books in this worth seeing city of book. The former royal textile manufacturing was declared to a National Monument in 2004. Further overnight in Carcarssonne.

### Carcassonne – Olonzac/Surroundings

Olonzac is the centre of the winegrowers in the Minervois, Homps was the shipping port. Vines everywhere, the Montagne Noire and the Corbière in sight, here you practise doing nothing on the canal. Overnight stay in Olonzac or Homps.

### Olonzac/Surroundings - Narbonne

The destination of your journey today is Narbonne, you will change to the Canal, driving along the Canal de la Robine towards the Mediterranean Sea. Great buildings of the Middle Ages are the unfinished cathedral and the palace of the archbishops. Another highlight is the market hall "Les Halles", it was awarded as the most beautiful in France. One overnight stay in Narbonne.

### Narbonne – Béziers

You drive via Capestang to Béziers, passing the famous Canal Tunnel. Once a rich wine-growing metropolis, to which many magnificent buildings bear witness, Béziers is also the birthplace of Paul Riquet, the builder of the Canal du Midi. The archbishop's palace watches over the town, and the attraction on the canal are the Neuf Écluses, the Nine Locks. One night in Béziers,

## Beziers - Sète

The further you cycle, the saltier the air becomes. The cycle path leads directly along the sea towards Sète, the largest French fishing town on the Mediterranean, also called "Little Venice of the Languedoc" because of its many canals. Here, an evening stroll can be excellently combined with a good meal; the town's origins are Italian - and so is its cuisine. One overnight stay in Sète.