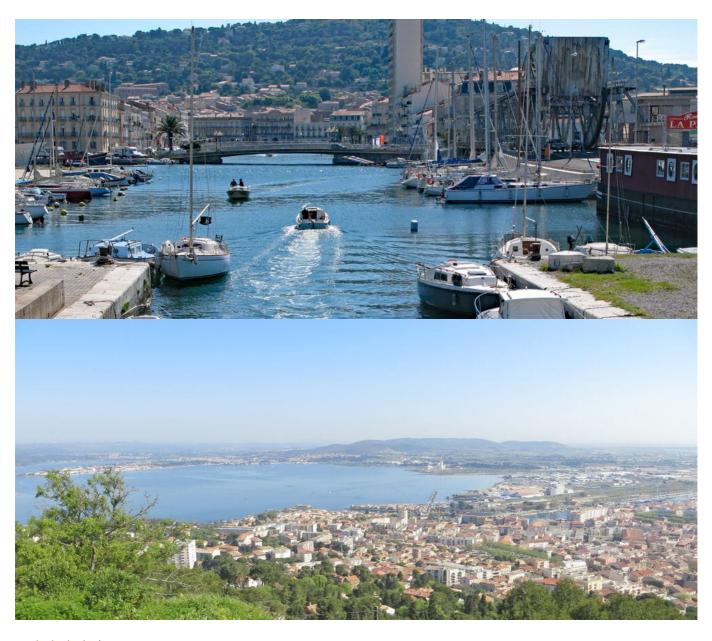

## Beziers - Sète

The further you cycle, the saltier the air becomes. The cycle path leads directly along the sea towards Sète, the largest French fishing town on the Mediterranean, also called "Little Venice of the Languedoc" because of its many canals. Here, an evening stroll can be excellently combined with a good meal; the town's origins are Italian - and so is its cuisine. One overnight stay in Sète.