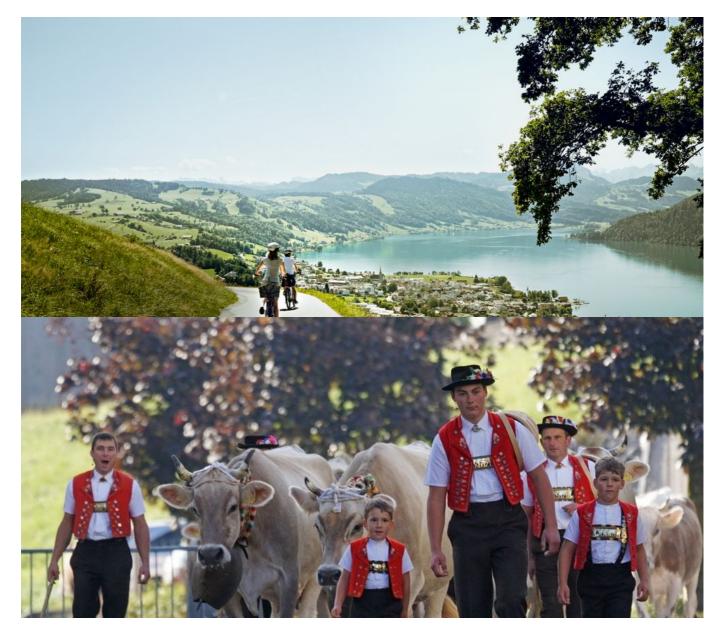

### Straight into your heart!

The Herzroute (Heart Route) leads through the most beautiful areas in Switzerland's Alpine foothills. The secluded trails, far from traffic noise and all hustle and bustle, are particularly appealing for exploring by electric bike. The route offers heart-warming encounters with the countryside and people. Gently rolling hills, lush meadows, beautiful forests and wonderful views of the Alps: scenery that will earn a place in your heart – the Herzroute. It wends its way through the chain of the Alpine foothills.

And behind every range of hills is a valley with its own distinctive features just waiting to be explored. The aim of the Herzroute is not directness, but its path. Switzerland as it once was is there to experience at your own pace. It's well worth spending a little time at impressive vantage points. Small hamlets, stately farmsteads and picturesque small towns cater for variety. Electric bikes are recommended to cover this route with ease as it primarily leads through rolling countryside. Points for bike rental and battery changing are found along the route. Strenuous climbs are thus easily mastered so that the Herzroute can be enjoyed by cyclists of all abilities and ages.