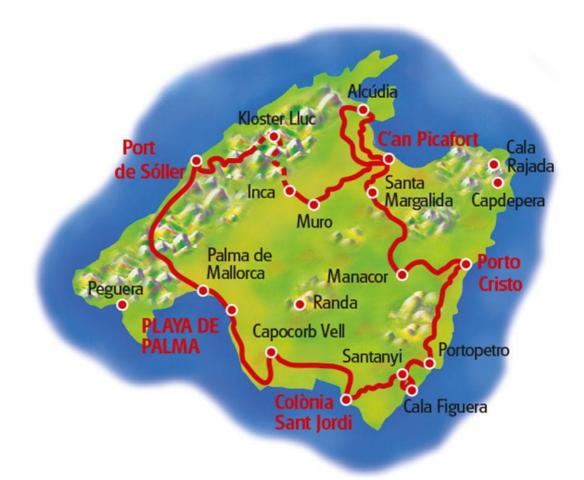

Your tour starts in Playa de Palma. Around 270 kilometres of cycling over eight days lie ahead of you. But there's no need to worry, there is plenty of time for breaks and recovery. Whether you prefer a dip in the sparkling Mediterranean Sea, a nap on the beach or a stroll through picturesque towns – unspoiled Mallorca is at your feet. But that's not all! For what would a holiday on the Balearic Island be without indulging in some culinary delights? Your mouth will already be watering at the mere thought of the traditional Spanish kitchen. Paella, grilled vegetables and fine wines. Where? On the coast with a fantastic sunset and lovely little towns inland.

## Arrival in Playa de Palma

Take a taxi from the airport to your first hotel.

## Port de Pollenca/Alcúdia

You do not need to pack your suitcase today. You will stay for another night in C'an Picafort. Today's tour will take you through a bird park (nature reserve) to the Bay of Pollensa (Roman port). Later, you will continue along the coast to Alcúdia (oldest city of the island) and back to C'an Picafort.

### C'an Picafort – Port de Sóller

Today you will cycle inland through Muro and Inca to the mountains cape of the Sierra de Tramuntana. A bus will take you to the Lluc monastery (possibility for sightseeing) and later to 1'200 m above sea level.

Afterwards, you will continue your trip through Fornalutx (most beautiful village in Spain), and partly through orange and lemon plantations to Port de Sóller, one of the most charming fishing villages of the island. Usually, you will get the chance to enjoy an excellent paella meal in Fornalutx (inclusive).

### Port de Sóller - Playa de Palma

Breath-taking views of the sea are accompanying you on the last cycling day. You will cycle trough the picturesque towns of Deia and Valldemossa until you get to the West coast of the island leading you to the city of Palma. The capital city with its narrow alleys and squares is a must to explore before you are heading back to where you have started you tour.