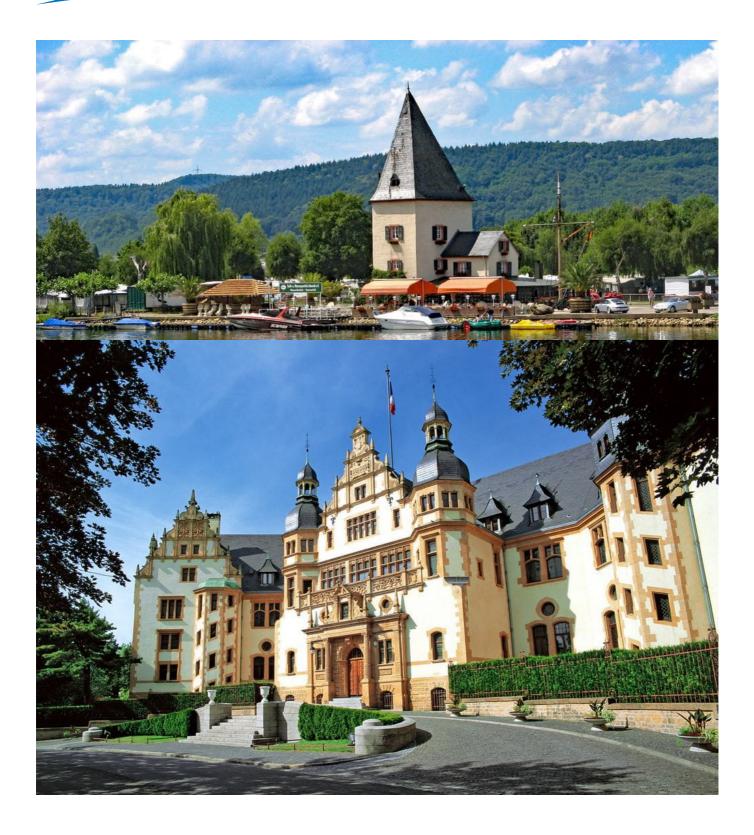

### Traben-Trarbach - Cochem

Today you explore Enkirch, a jewel of half-timber architecture and Zell, the wine village with the "Zeller Schwarzen Katz". Plan a stop in Beilstein which is also named "Rothenburg at river Moselle" and look forward to Cochem with its picturesque centre and old fortress from 11th century.

### Cochem - Koblenz

Today we recommend making a detour to the medieval fortress Eltz, before the Moselle cycle path brings you to the worth-seeing wine villages of Koben Gondorf and Winningen and on to the German boarder. Enjoy the views over the beautiful Rhine valley and look forward to a beautiful evening in Koblenz.