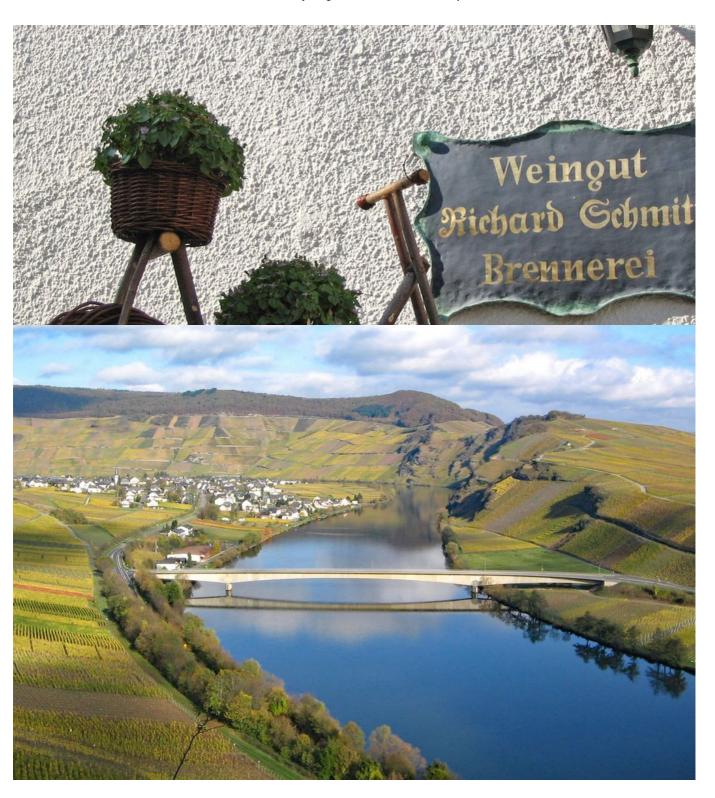

### Perl - Trier

The extended vineyards to the left and right of the river are accompanying you today for the first time. Make a detour to Remich, and enjoy the Mediterranean flair in numerous cafes and bistros along the 3km long Moselle promenade. Spend some time there and visit the old alleyways and the church from 1817. Romans named the city in former times Remacum.

## Piesport - Traben-Trarbach

Bernkastel-Kues and Traben-Trarbach, the two famous cities at the river as well as the well-known vineyard "Kröver Nacktarsch" are the highlights of today. Be astonished about the colourful and diversified half-timbered houses on the market square of Bernkastel-Kues and enjoy a wonderful boat tour in Traben-Trarbach.