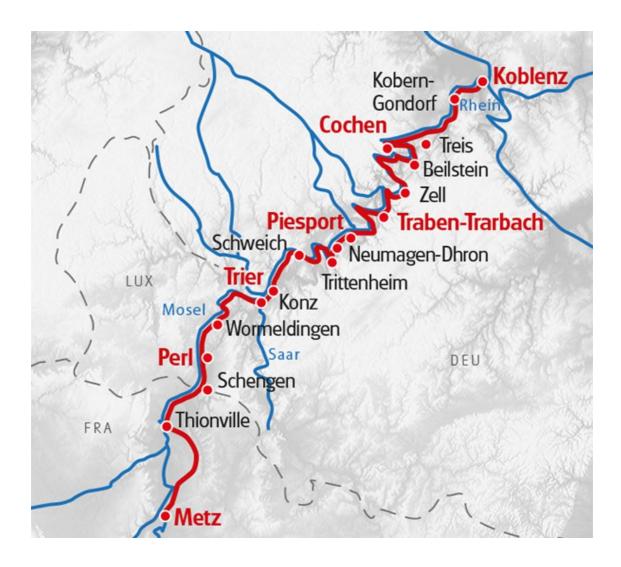

### The wine route between Metz and Koblenz

Spend your bike holiday in the most famous vineyard in Germany at one of the most beautiful rivers. Marvel at the emperor hot spring and the Porta Nigra – a first-class historic building in the roman city Trier. By bike you reach famous villages as Bernkastel-Kues, Traben-Trarbach, Cochem, Neumagen-Dhron, the oldest wine village in Germany, and Enkirch, a jewel of half-timber architecture. Visit fortress Eltz and enjoy the romantic bike routes. In the evening your comfort hotels are pampering you with regional delicacies. And don't forget to taste the local wines!

### **Arrival to Metz**

You should arrive early, because Metz is worth-seeing! The city offers buildings of Roman times until today and is well-known as bishop's see, University City and centre of contemporary art. Besides numerous places of interest in the old city numerous parks are offering possibilities to relax. The old restored fortification is also a visit worth it.

### Metz - Perl

Today you spend almost the whole day in France. Enjoy the famous French cuisine and a good "Cafe au lait". After the boarder you reach Perl, here you can ferry across the river to Schengen (Luxembourg), well-known due to the European agreement which controls the visible trade and passenger traffic. Or you make an excursion to the roman Villa Borg (5 km eastern of Perl). Be astonished about the excavations, the reconstruction of the Herrenhaus and Villenbad, the old roman gardens and enjoy a drink in the roman tavern.

### Perl - Trier

The extended vineyards to the left and right of the river are accompanying you today for the first time. Make a detour to Remich, and enjoy the Mediterranean flair in numerous cafes and bistros along the 3km long Moselle promenade. Spend some time there and visit the old alleyways and the church from 1817. Romans named the city in former times Remacum.

You continue along the right side of the river to Konz. At the meeting of Moselle and Saar you cross the river. From here you reach Trier within a few kilometres, therefore you will have enough time for an extended stroll. Visit the Porta Nigra, the amphietheatre, the emperor hot springs or the beautiful dome.

## Trier - Piesport

A great day with roman past and today's wine culture is awaiting you. Along Moselle bike path to Mehring where Villa Rustica is waiting for a visit. A Villa Rustica is a country house resp. manor in the Roman Empire.

Today those reconstructed buildings and foundation walls can be visited again. You continue unhurried to Trittenheim, where a special path gives you lots of information about wine and winemaking. Just before you reach Piesport you come to Neumagen-Dhron which is the oldest wine village in Germany! You should taste a Schoppen here.

## Piesport - Traben-Trarbach

Bernkastel-Kues and Traben-Trarbach, the two famous cities at the river as well as the well-known vineyard "Kröver Nacktarsch" are the highlights of today. Be astonished about the colourful and diversified half-timbered houses on the market square of Bernkastel-Kues and enjoy a wonderful boat tour in Traben-Trarbach.

### Traben-Trarbach - Cochem

Today you explore Enkirch, a jewel of half-timber architecture and Zell, the wine village with the "Zeller Schwarzen Katz". Plan a stop in Beilstein which is also named "Rothenburg at river Moselle" and look forward to Cochem with its picturesque centre and old fortress from 11th century.

### Cochem - Koblenz

Today we recommend making a detour to the medieval fortress Eltz, before the Moselle cycle path brings you to the worth-seeing wine villages of Koben Gondorf and Winningen and on to the German boarder. Enjoy the views over the beautiful Rhine valley and look forward to a beautiful evening in Koblenz.