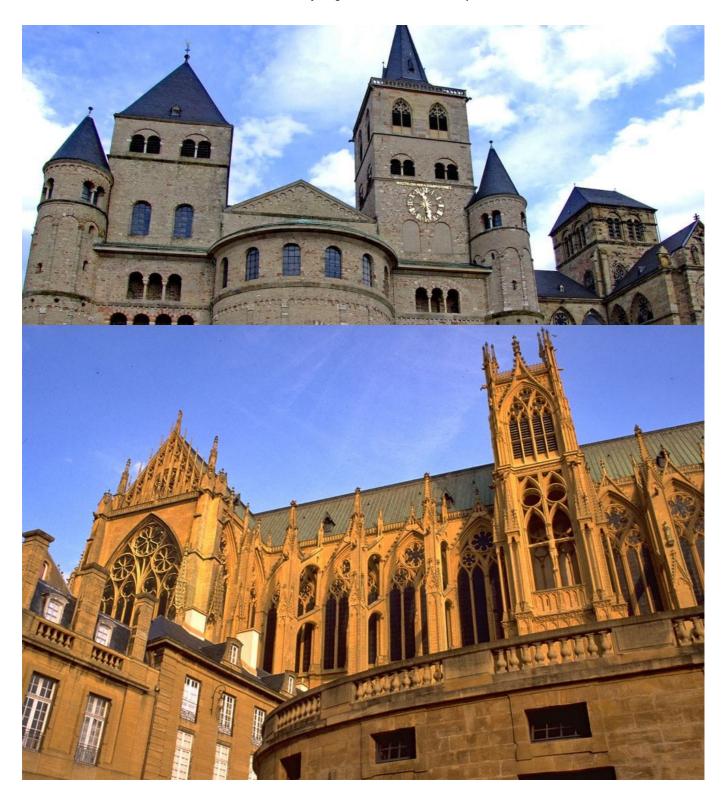

### **Arrival to Metz**

You should arrive early, because Metz is worth-seeing! The city offers buildings of Roman times until today and is well-known as bishop's see, University City and centre of contemporary art. Besides numerous places of interest in the old city numerous parks are offering possibilities to relax. The old restored fortification is also a visit worth it.

You continue along the right side of the river to Konz. At the meeting of Moselle and Saar you cross the river. From here you reach Trier within a few kilometres, therefore you will have enough time for an extended stroll. Visit the Porta Nigra, the amphietheatre, the emperor hot springs or the beautiful dome.