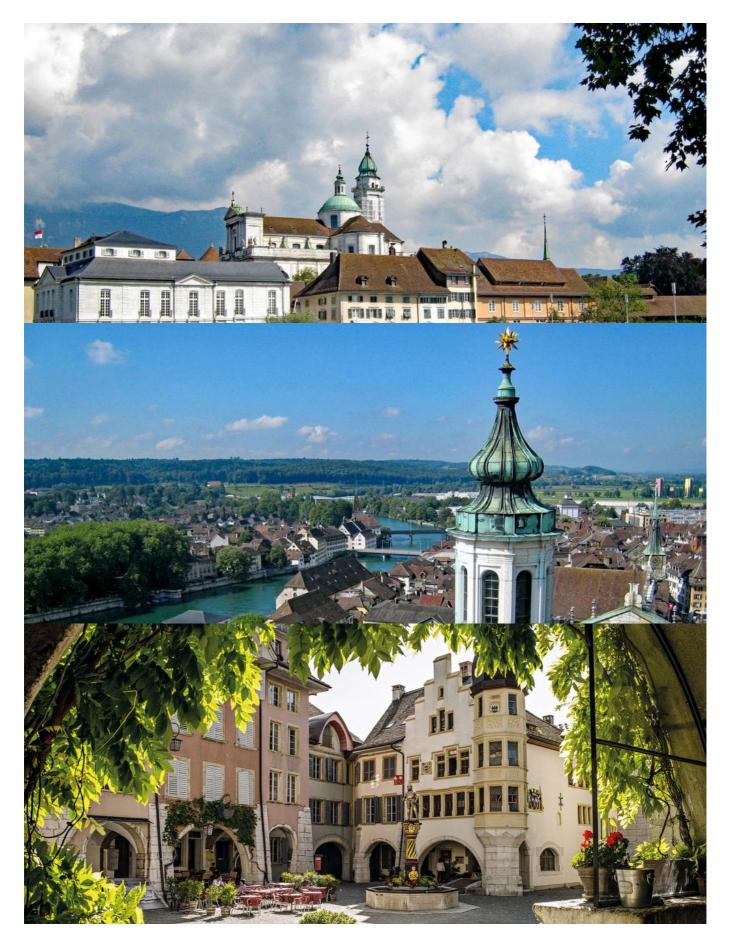

# **ITINERARY**

Today the tour leads along the Aare to Solothurn, the most beautiful baroque city in Switzerland.

📖 approx. 45 km \land 330 m 📚 300 m

Solothurn – Nidau bei Biel

Continue to Nidau near Biel. Situated at the foot of the Jura Mountains, Biel is also known as the largest bilingual city in Switzerland and the gateway to the Three Lakes Country.