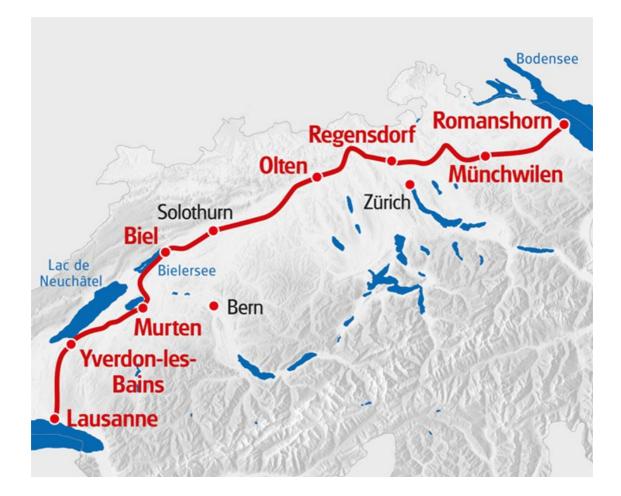

## Aare, Three-Lakes-Country & Lake Geneva

The pleasant ride along the varied Mittelland Route is mostly on traffic-free paths, along lakes and rivers, through wide plains and peaceful valleys, towns and villages, industry and agricultural land. Surprising insight into the fascinating everyday life of Switzerland's Mittelland, an exciting, easy ride on a mostly traffic-free route from Aarau to Lac Léman.

# **ITINERARY**

Today the tour leads along the Aare to Solothurn, the most beautiful baroque city in Switzerland.

📖 approx. 45 km \land 330 m 📚 300 m

Solothurn – Nidau bei Biel

Continue to Nidau near Biel. Situated at the foot of the Jura Mountains, Biel is also known as the largest bilingual city in Switzerland and the gateway to the Three Lakes Country.

### Nidau bei Biel – Avenches

Continue through the charming Seeland. The small medieval town of Murten on the south-eastern shore of the lake of the same name has preserved its original face with its picturesque old town streets and cosy arcades (it is worth deviating slightly from the Mitteland route on regional routes to Murten, Avenches and Payerne).

From medieval Murten to the small town of Avenches. It lies in the expanse of the Broye plain, on a hill between Lake Neuchâtel and Lake Murten, in the canton of Vaud near the border with Fribourg.

📖 approx. 50 km 🛛 🕿 525 m 🛛 📚 495 m

Now you'll return to Lake Neuchatel. There you will hear chirping in the reeds and waves lapping at the gentle shore, Jura is shimmering in the distance. Over 100 species of birds breed in the Grande Cariçaie, the 40-km-long marsh and reed belt along the southern shores of the lake.

## Yverdon-les-Bains – Lausanne | Departure or extension

Flat and fertile: Plaine de l'Orbe, framed by Roman mosaics and the rolling hills of Vaud. In Mormont, the watershed of the Rhone and Rhine. Change of scene from the wild waters of the Venoge to the small silver «sea» of Lac Léman.