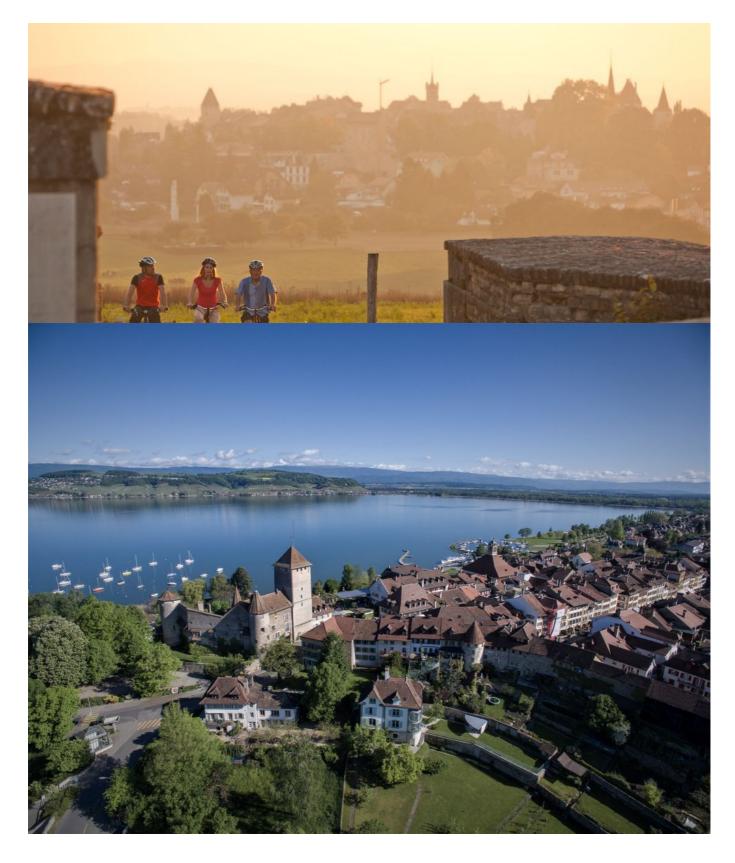

### Nidau bei Biel – Avenches

Continue through the charming Seeland. The small medieval town of Murten on the south-eastern shore of the lake of the same name has preserved its original face with its picturesque old town streets and cosy arcades (it is worth deviating slightly from the Mitteland route on regional routes to Murten, Avenches and Payerne).

Now you'll return to Lake Neuchatel. There you will hear chirping in the reeds and waves lapping at the gentle shore, Jura is shimmering in the distance. Over 100 species of birds breed in the Grande Cariçaie, the 40-km-long marsh and reed belt along the southern shores of the lake.