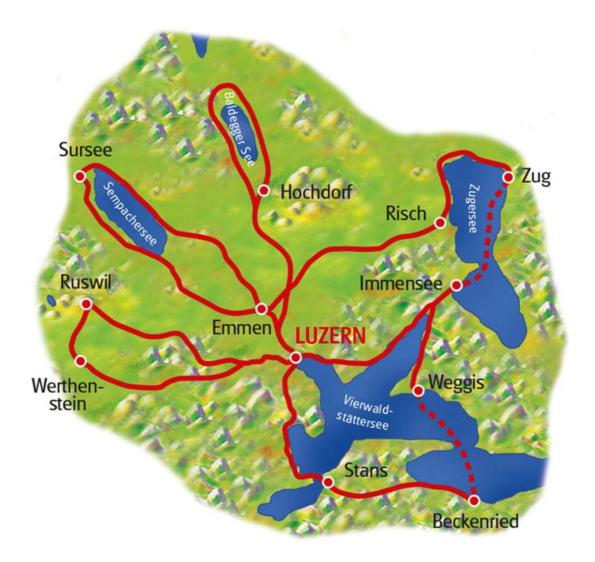

# ITINERARY

Arrival in Lucerne

### Tour at Lake Lucerne

This tour leads over some smooth hill next to the lake from where you have wonderful views on Lake Lucerne and the famous mountain pasture Rigi. Green meadows and calm streets make the city seem very far away.

After some kilometres you reach Küssnacht with its lake promenade and continue to Weggis where the ship brings you to the other side of the lake. From here you cycle to the peninsula Horw, from where it is easy to cycle back to the city.

### To the monastery Werthenstein

From the town centre of Lucerne you go through a small village called Emmenbrücke and up to a small quiet hill, where you find many beautiful farm houses. There are some ups and downs in this part but you have a lovely view on the close mountain panorama. After some time you reach the monastery Werthenstein und from here you roll smoothly back to Lucerne.

📖 approx. 55 km 🛛 🕿 395 m 📚 395 m

Today's goal is the picturesque town Sursee situated on the shore of Lake Sempach. You cycle past small villages on calm streets and past farms and meadows until you reach the lake. Sursee is a perfect spot for a lunch break. Take your time to walk through the lovely town centre and try some Swiss specialities. The way back leads on the shore of the lake.

## Visit Lake Zug

The first part of this route is already known from the first days tour. As soon as you reach Küssnacht you make your way to Lake Zug and go on a boat tour to the city of Zug. From here you cycle along the shore until you reach a quiet path back to the city of Lucerne.

|  | approx. 50 km + boat tour | 🕿 535 m | ݢ 540 m |
|--|---------------------------|---------|---------|
|--|---------------------------|---------|---------|

You go past Emmenbrücke to find Lake Baldegg, which is a wonderful nature sanctuary. Next to the lake you can visit castle Wildegg with its beautiful garden. You may visit this castle before you cycle one last time back to your hotel.