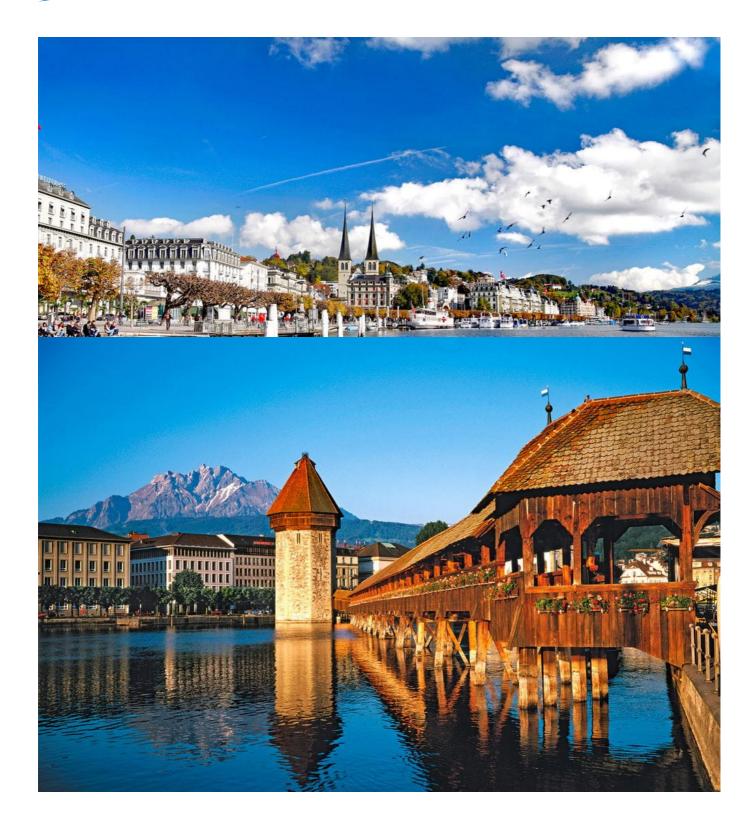

### Lakes and hills

Lucerne is known for the Lions-Monument, the mountain pasture Rigi and the Kappel-bridge. Still, the city has so much more to offer: picturesquely situated on the Lake of Lucerne this city is the gate to the heart of Switzerland, the homeland of Wilhelm Tell and the founding place of the Swiss confederation.

Situated outside of the town centre, Hotel Seeburg is the ideal starting point for bicycle tours in this region. You will discover an idyllic landscape with medieval city centers, Switzerland's impressive mountain panoramas and beautiful lakes. Come and discover the heart of Switzerland – it will amaze you!