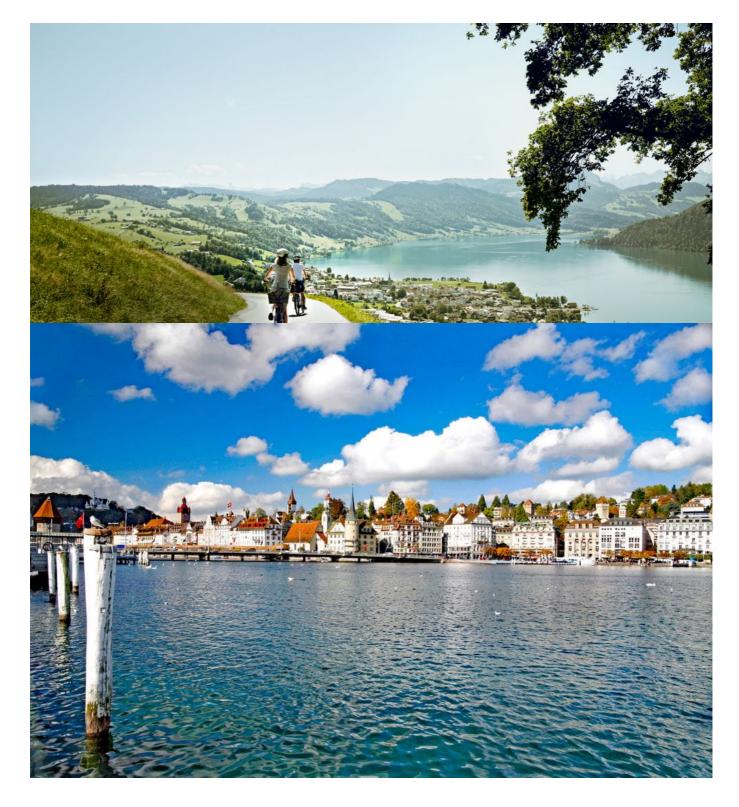

### Tour at Lake Lucerne

This tour leads over some smooth hill next to the lake from where you have wonderful views on Lake Lucerne and the famous mountain pasture Rigi. Green meadows and calm streets make the city seem very far away.

## Visit Lake Zug

The first part of this route is already known from the first days tour. As soon as you reach Küssnacht you make your way to Lake Zug and go on a boat tour to the city of Zug. From here you cycle along the shore until you reach a quiet path back to the city of Lucerne.