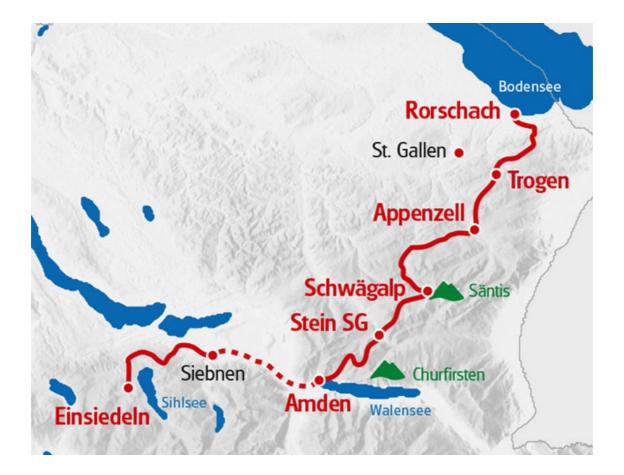

# **ITINERARY**

By bus down to Ziegelbrücke and with the train to Siebnen. A tough climb to Stöcklichrüz and a superb high-level hike around the northern end of Sihlsee lake to Einsiedeln. The St. Meinrads Chapel on Etzelpass and the house where Paracelsus was born are popular resting places, not just for pilgrims.

| $\odot$ | approx. 7 h | <mark>***</mark> | approx. 23 km | \$ | 1′100 m | ≽ | 680 m |  |
|---------|-------------|------------------|---------------|----|---------|---|-------|--|
|---------|-------------|------------------|---------------|----|---------|---|-------|--|

### PLACE OF ARRIVAL: RORSCHACH

|                                                                     | Season 1<br>28.09.2024 - 13.10.2024  <br>Arrival daily | <b>Season 2</b><br>04.05.2024 - 27.09.2024  <br>Arrivla daily |  |  |  |
|---------------------------------------------------------------------|--------------------------------------------------------|---------------------------------------------------------------|--|--|--|
| The alpine panorama trail eastern Switzerland, 6 days, CH-OSWRE-06X |                                                        |                                                               |  |  |  |
| Base price                                                          | 985-                                                   | 1′025                                                         |  |  |  |
| Surcharge single room                                               | 189                                                    | 189                                                           |  |  |  |