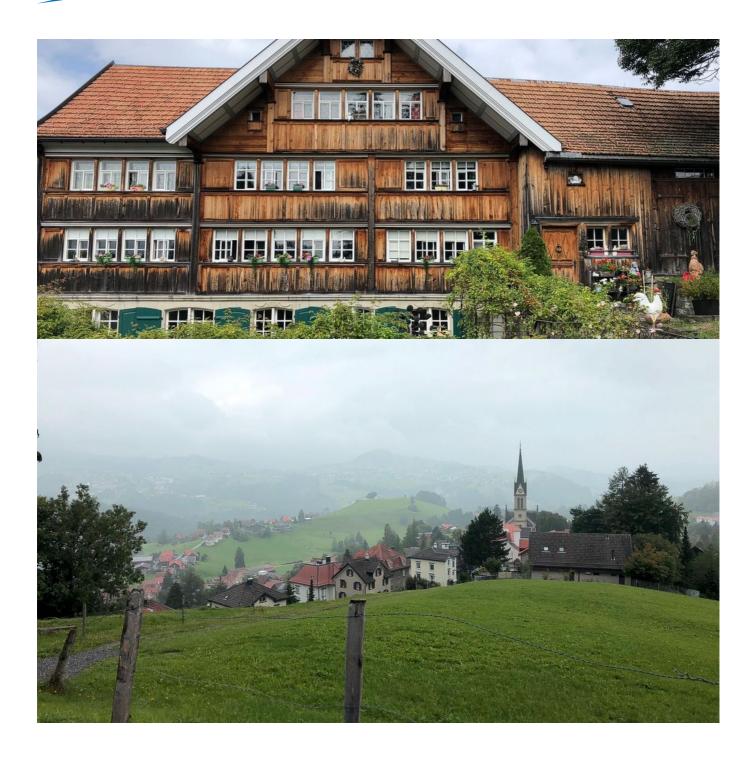

### Lake Constance, Appenzell & Toggenburg

First thing you see will be the rolling green hills of Appenzell. Far behind the massive peaks of Alpstein and Churfirsten tower up proudly. On the first legs the Alpine Panorama Trail lives up to its name. But not only the scenic hikes will enchant you, also the traditional, painted houses in Appenzell and the lively traditions of Appenzell and Toggenburg will quickly cast a spell on you.