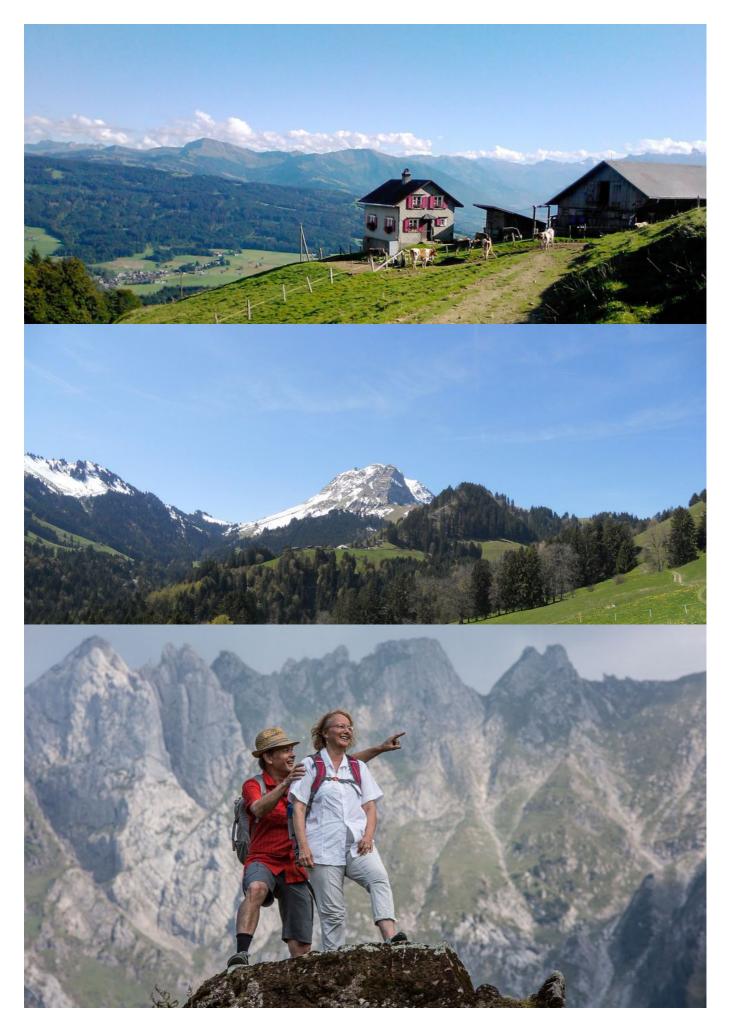

### Lake Constance, Appenzell & Toggenburg

First thing you see will be the rolling green hills of Appenzell. Far behind the massive peaks of Alpstein and Churfirsten tower up proudly. On the first legs the Alpine Panorama Trail lives up to its name. But not only the scenic hikes will enchant you, also the traditional, painted houses in Appenzell and the lively traditions of Appenzell and Toggenburg will quickly cast a spell on you.