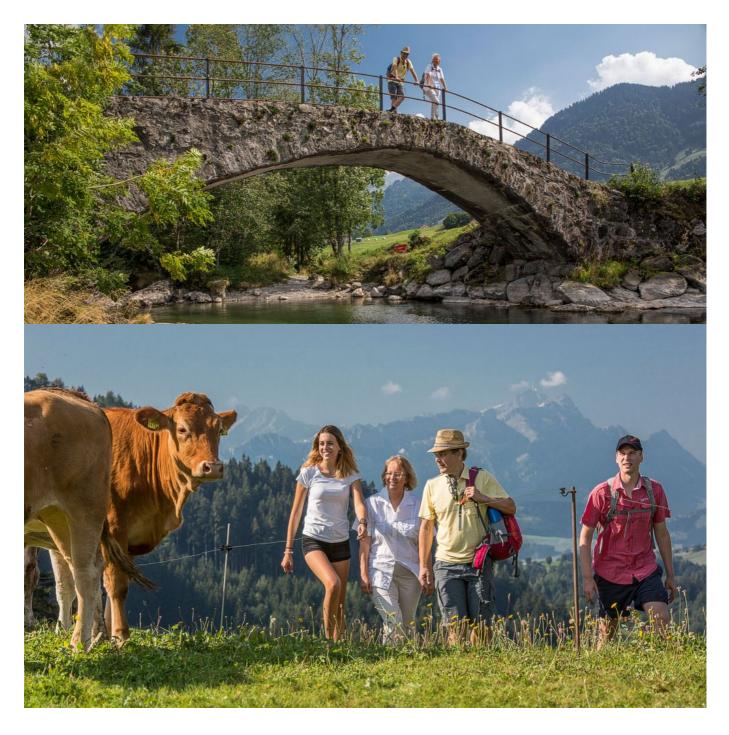

### Lake Constance, Appenzell & Toggenburg

First thing you see will be the rolling green hills of Appenzell. Far behind the massive peaks of Alpstein and Churfirsten tower up proudly. On the first legs the Alpine Panorama Trail lives up to its name. But not only the scenic hikes will enchant you, also the traditional, painted houses in Appenzell and the lively traditions of Appenzell and Toggenburg will quickly cast a spell on you.