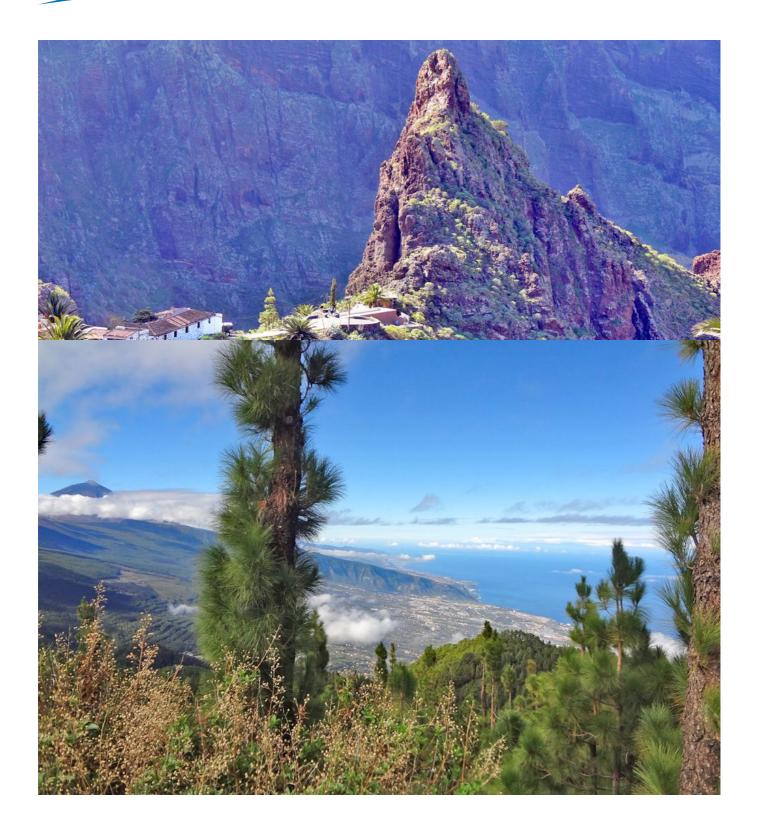

### Circular Walk Teno-Mountain, green Uplands

Enjoy panoramic views on your transfer through terraced cultivated areas, while passing grazing herds of goats, to the magical Teno-mountain range. Initially the route takes you up to a mountain ridge from where you can enjoy a marvellous panoramic view.

Then you proceed along the ridge over to the Tabaiba pass and onwards on a stunning high altitude path. From here you have an extraordinary view onto the western coastline and the mighty Masca-gorge with its black rocks. Passing the two Gala-Peaks, you return to Santiago del Teide.