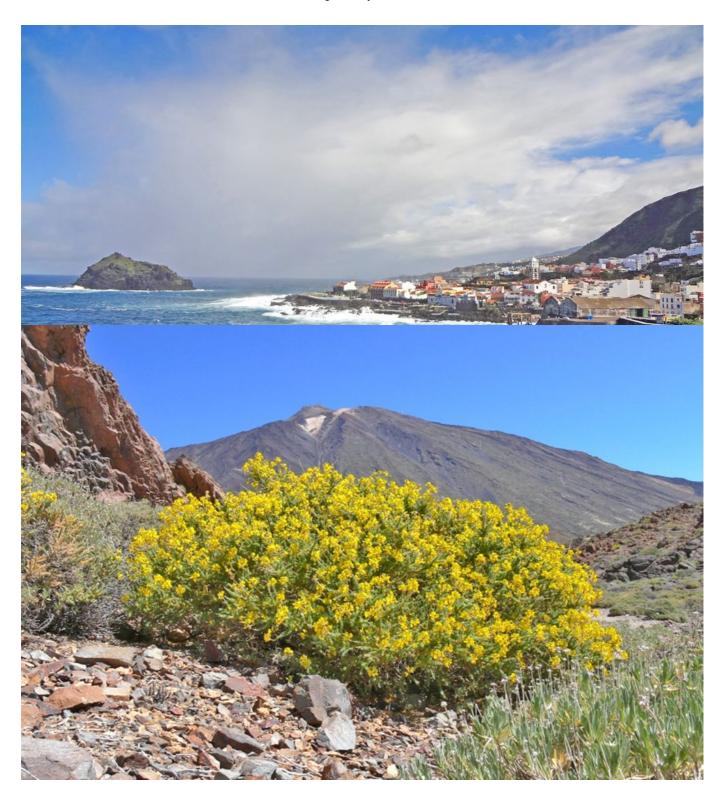

### Arrival at Garachico

Garachico is located on the roaring Atlantic coast in the north-west of Tenerife. The old part of town boasts beautiful mansions, churches and the 'Castillo San Miguel'. The volcanic rock pools invite to a refreshing plunge.

## Circular Walk Vilaflor, white Lunarscape

On today's tour you experience yet another one of Tenerife's unique landscapes. You walk up to a viewpoint located at over 1800m in altitude just below Mount Teide, from where you can spot the ,white lunarscape'.

Let your imagination go wild whilst watching these bizarre sand stone formations on the slopes created by wind, water and the weather. An amazing contrast compared to the black volcanic rock of the past few days.