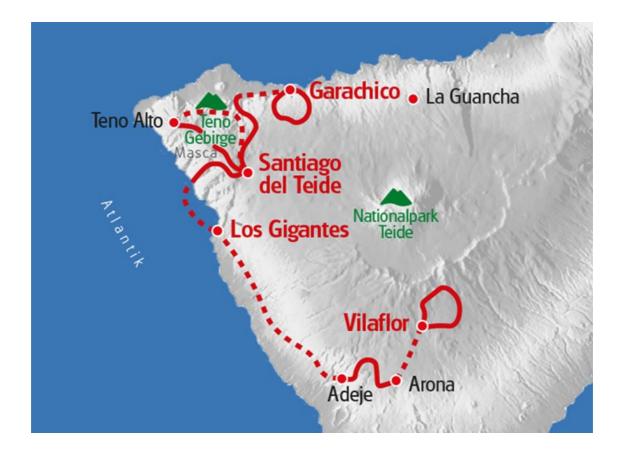

## **ITINERARY**

DAY 1

### Arrival at Garachico

Garachico is located on the roaring Atlantic coast in the north-west of Tenerife. The old part of town boasts beautiful mansions, churches and the 'Castillo San Miguel'. The volcanic rock pools invite to a refreshing plunge.

### Circular Walk Garachico, Coastal Views

You hike through the very recent volcanic area of Garachico along historic paths. The strenuous ascent to the Ermita de San Francisco is rewarded with a stunning view onto the town situated below, but first and foremost onto the Atlantic Ocean and the entire northern coastline.

### Garachico - Santiago del Teide, Laurel Forests

An amazing hike from the sea into the uplands. Hlking through remote gorges, characteristic cultivated land and laurel forests you reach the tranquil mountain village of Erjos.

### Circular Walk Teno-Mountain, green Uplands

Enjoy panoramic views on your transfer through terraced cultivated areas, while passing grazing herds of goats, to the magical Teno-mountain range. Initially the route takes you up to a mountain ridge from where you can enjoy a marvellous panoramic view.

### Santiago del Teide – Los Gigantes

You walk directly from the hotel on the enchanting King's Path down to the village of Los Gigantes, with its 450 m high cliffs.

Today you will have enough time to explore the lava beaches below the second highest cliffs in Europe, visit the harbour and for a swim in the pool or the roaring Atlantic Ocean.

### Los Gigantes - Vilaflor, (Bridle paths)

Transfer to the neat village of Adeje, from there you proceed along ancient bridle paths, which were used formerly to transport goods across the mountains, across remote mountainous areas.

## Circular Walk Vilaflor, white Lunarscape

On today's tour you experience yet another one of Tenerife's unique landscapes. You walk up to a viewpoint located at over 1800m in altitude just below Mount Teide, from where you can spot the ,white lunarscape'.