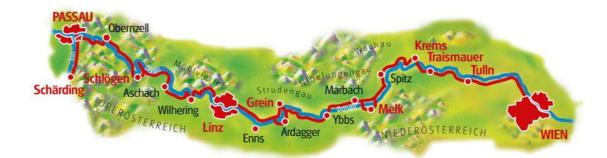

### From Passau or Schärding to Vienna

If you fancy a cycle tour through beautiful Austria, you're in luck. The Danube cycle path is perfect for particularly special leisurely trip! The tour is considered the most popular cycle route in Europe, with its versatility and beautiful landscape. But that's not all: The Romans, the Nibelungs, emperors and kings have all trodden this path. What can you expect? Baroque towns, idyllic river landscapes and cultural highlights for sightseeing in between. Hop onto the bike saddle and off you go on an exploration through Austria!

The starting point of this cycle tour is the baroque town of Schärding or the three-river town of Passau. The decision from where you want to start is entirely up to you. Nature-lovers will be delighted. The Danube Cycle Path has some of the most beautiful landscapes in Austria. The city of Linz, the Marchland and the Wachau are just a few examples of the charming areas in which you make a well-deserved stopover. The special feature: permanent signposts and the beautiful blue Danube as a landmark. If you lose your way, there is nothing to worry about. Because the river is your faithful companion and brings you safe and well to the metropolis of Vienna. Foodies take note! Culinary enjoyment is very important in the districts of Upper and Lower Austria. Regional delicacies, exquisite wines and specially produced cider make up the culinary delights.

### Arrival in Schärding/Passau

"Baroque Town or Three Rivers Town"

Stroll through the pretty little baroque town of Schärding and marvel at the famous Silberzeile lane. Alternatively take a walk through the "New Centre" of Passau, the town of three rivers, which has been completely redesigned as a pedestrian, car-free area.

## Schärding/Passau - bend of the Danube/surroundings

"Upper Danube Valley"

Along the river Inn you will come to Passau, the town of three rivers. We recommend that you take a guided tour of the town, and visit the cathedral where you can enjoy the sounds of the largest church organ in the world (except Sundays and public holidays).

Then you will continue along the Danube, first passing Obernzell and finally arriving in Engelhartszell (the only Trappist monastery in Austria). You will then cycle through the nature reserve Donauleiten, from where you will reach the Schlögen Bend to the north.

This is where granite proved to be too much of an opponent and forced the Danube to change directions by 180 degrees. While a ferry takes you to the other side of the river to your hotel, you have plenty of time to look at this natural phenomenon.

## Danube bend/surroundings - Linz

"Danube Bend"

Today you will cycle through the green Eferdinger basin via the market towns of Aschach, Ottensheim and Wilhering and all the way to the Upper Austrian capital of Linz.

Linz's historical old town has many pubs and eateries for you to discover. Other highlights of the European Capital of Culture 2009 include the magnificent views from Pöstlingberg mountain and a stroll through the Donaulände park.

## **Linz – Grein/surroundings** "Through the Marchland"

On the fourth day, you will take a little detour away from the course of the Danube to St. Florian (Augustinian monastery) and to Enns. In Enns you can go to the town square with its 60 metre town tower, the landmark of the oldest town in Austria, or you visit the archaeological collection in the municipal museum Lauriacum.

Afterwards, you will return to the river, first reaching the beautiful little baroque town of Grein. Here you have the opportunity to visit the oldest municipal theatre in Austria that is still being used. Or you can visit the maritime museum or Greinburg castle.

## Grein/surroundings - Wachau

"Strudengau and Nibelungengau"

This section of the Danube, the Strudengau, was once feared by sailors, now you can cycle along it. Where they used to fight against the Danube currents, you can now take a leisurely cycle ride. In Maria Taferl, high above the Danube, you will find the magnificent pilgrimage church, which attracts thousands of pilgrims every year.

### Wachau - Krems/Traismauer/Tulln

"Wachau"

You should make a little stop in Melk and look up or you will miss the beautiful Stift Melk monastery that overlooks the Danube. As soon as you leave the town you will arrive into the picturesque Wachau region, where you can enjoy the charming atmosphere of the region's typical orchards and vineyards.

You will pass through the little wine towns of Spitz and Weißenkirchen, cycle past the Dürnstein Castle ruin, and finish your journey in the 1000-year old town of Krems or in Tulln. A stay in the Wachau region means that you simply have to take part in a wine tasting, which we have organised for you.

## Krems/Traismauer/Tulln - Vienna

"Vienna Woods"

The final kilometres of your bike tour will be a relaxed trip to the Danube metropolis of Vienna. According to the variant, part of the stage is covered by train. As soon as you arrive you can check-in to your room and then enjoy all the amenities of the city for the rest of the day.