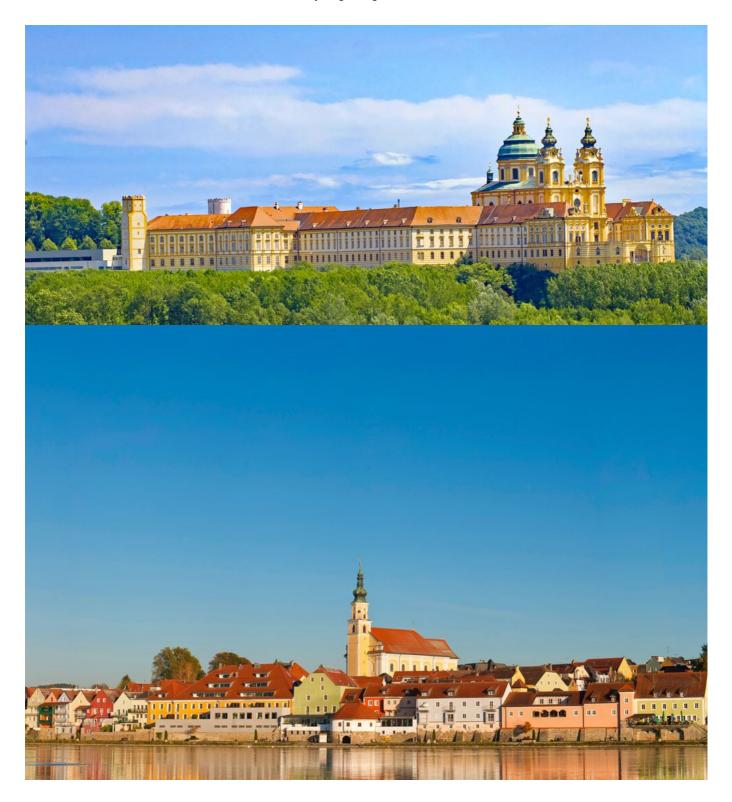

### Wachau - Krems/Traismauer/Tulln

"Wachau"

You should make a little stop in Melk and look up or you will miss the beautiful Stift Melk monastery that overlooks the Danube. As soon as you leave the town you will arrive into the picturesque Wachau region, where you can enjoy the charming atmosphere of the region's typical orchards and vineyards.