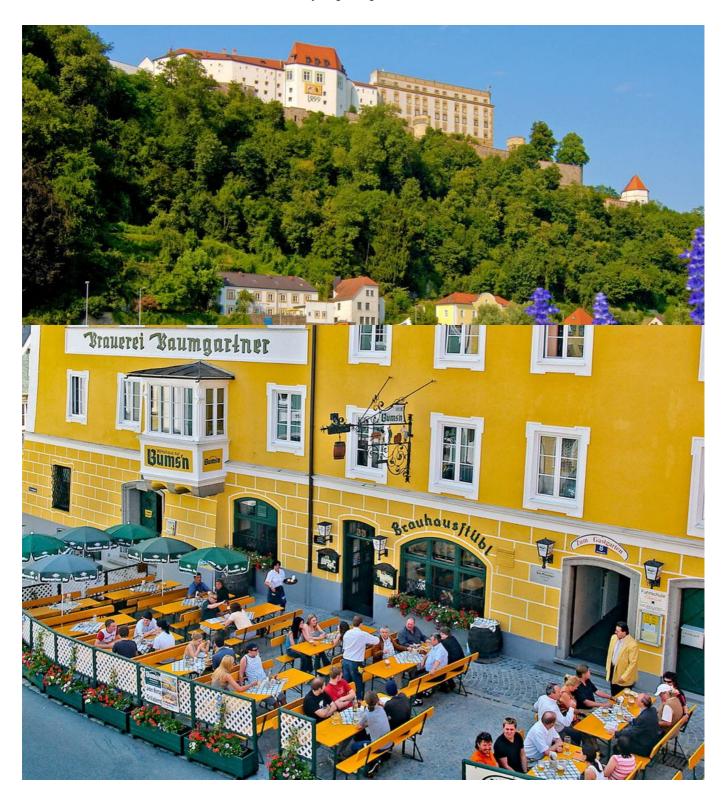

## Schärding/Passau - bend of the Danube/surroundings

"Upper Danube Valley"

Along the river Inn you will come to Passau, the town of three rivers. We recommend that you take a guided tour of the town, and visit the cathedral where you can enjoy the sounds of the largest church organ in the world (except Sundays and public holidays).