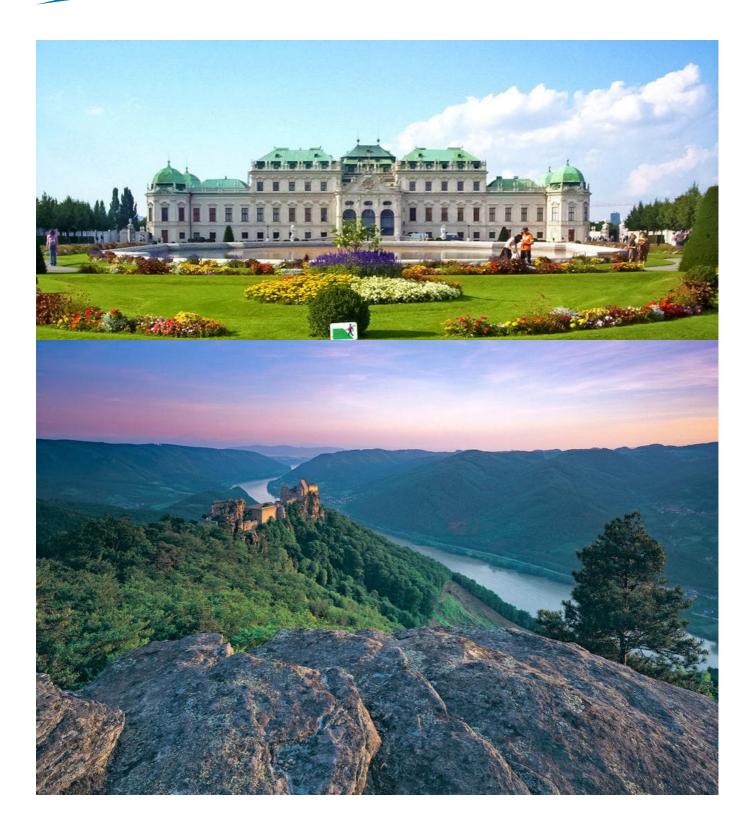

## Krems/Traismauer/Tulln - Vienna

"Vienna Woods"

The final kilometres of your bike tour will be a relaxed trip to the Danube metropolis of Vienna. According to the variant, part of the stage is covered by train. As soon as you arrive you can check-in to your room and then enjoy all the amenities of the city for the rest of the day.

Treat yourself to a Viennese-style Americano coffee and a piece of the famous Sachertorte cake in one of Vienna's typical coffee houses. Take a stroll along Vienna's Parade shopping street, along Mariahilfer Strasse, visit the St Stephen's Cathedral or see the main sights and take a trip in one of the famous Fiaker cabs.

You will pass through the little wine towns of Spitz and Weißenkirchen, cycle past the Dürnstein Castle ruin, and finish your journey in the 1000-year old town of Krems or in Tulln. A stay in the Wachau region means that you simply have to take part in a wine tasting, which we have organised for you.