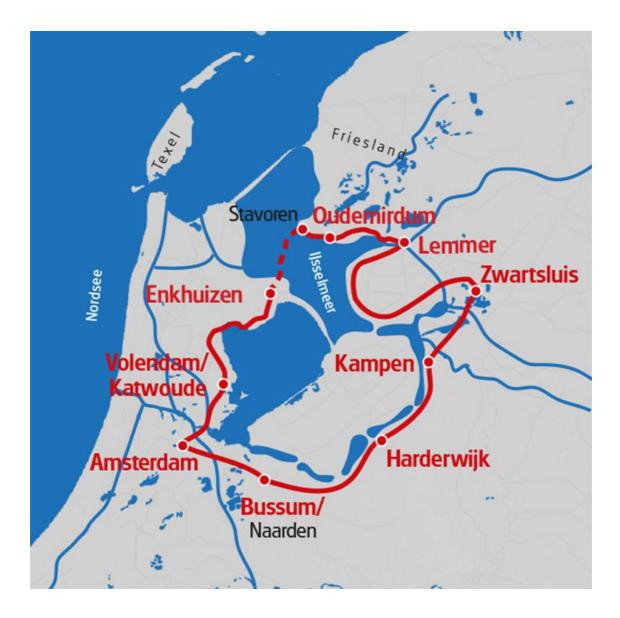

# **CYCLING AROUND IJSSELMEER**

Cycling: Ijsselmeer Roundtrip

## Trading towns, dreamlike harbours and the peaceful sea

Once the Dutch separated the frequently wild Zuidersee with a dam from the North Sea. This is how they have created the IJsselmeer. It is a peaceful water and it's beautiful: a paradise for sailors, kite- and windsurfers, which still appears with the charm of the sea. The mostly flat region is not least a paradise for cyclists.

The optional seven or eight-day round trip takes you through national parks with some rare animals and plants, through picturesque fishing villages and cities, which have experienced splendid times as commercial metropolises. Amsterdam is one of your destinations on the longer journey. Here you can see too that special mixture of fascinating culture and the charm of the water that characterizes the landscape around the IJsselmeer. Enjoy best conditions for a fantastic cycling holiday.

# ITINERARY

## Arrival in Harderwijk

Individual arrival in Harderwijk. Discover the medieval Hanseatic city. A walk through the city leads you almost always past the Church of Our Lady (Onze Lieve Vrouwekerk). It is a basilica with a three-part elevation from the 14th and 15th century.

## Harderwijk – Bussum/Naarden/surroundings

Look forward to the Arkemheen-Eemland National Park and the wide, flat landscape with its extraordinary vegetation. Black-tailed godwits strut across the moor. You cycle alongside the banks of the Randmeren to Huizen, the twin village on the Eemmeer with costumes and fishing museum.

Naarden is a beautiful city in the green Gooi region and one of the best-preserved fortress cities in Europe. It was one of the most important defenses of the New Dutch Waterline, which still amazes people today.

### Bussum/Naarden/surroundings – Amsterdam

During your tour alongside the IJsselmeer, you reach the medieval moated castle "Muidenschloss". Your way leads you to Amsterdam. Enjoy the historic buildings, the magnificent museums and the cozy atmosphere.

### Amsterdam – Volendam/surroundings

During your tour alongside the IJsselmeer, you reach the medieval moated castle "Muidenschloss". Your way leads you to Amsterdam. Enjoy the historic buildings, the magnificent museums and the cozy atmosphere. Take a tour on the canals, walk through the Vondelpark, visit the floating flower market and shop in the old city center.

After a few kilometers you reach the typical old Dutch town of Monnickendam, a real water city. Enjoy a relaxing bike ride along the IJsselmeer to Volendam or Katwoude. Enjoy your breaks in traditional fishing villages, which have a past as thriving commercial cities. Volendam is famous for its costumes and is said to be home of a delicious smoked eel.

## Volendam/surroundings – Enkhuizen

In Edam, you will soon discover that the town has more to give than the world-famous cheese. Hoorn is a small shopper's paradise with numerous terrace cafes and restaurants to enjoy and rest. The picturesque town of Enkhuizen attracts thousands of tourists every year.

## Enkhuizen – Lemmer/surroundings

On a ferry (not incl.) you cross the waves of the IJsselmeer before you disembark in Stavoren. Discover the nostalgic charm of the oldest of the eleven Frisian cities in the Netherlands.

You cycle through the gently sloping and wooded Gaasterland with its cliffs to Lemmer or the proximity. The cozy center with its many terraces right on the water, the cafes and the many attractions, such as the old lock represent the zest for life in the town.

## Lemmer/surroundings – Kampen

You cycle through the national park "De Weerribben". Not only canoeists love this bog area, which is home of rare plants and animals - due to the variety of canals. One of the jewels of the place Blokzijl is the historic harbor area.

It is not surprising that it is a protected heritage. The natural landscape De Wieden borders on the Weerribben. Together they form the largest contiguous flat moor in Western Europe. Zwartsluis (Black Lock) took over the role of the transit port for peat in the 18th century.

Kampen has a tradition for centuries in the fields of trade and shipping and this is still evident today. In this Hanseatic city, you will see more than 500 monuments, including the Sint Nicolaaskerk, the Gothic Huis, the city gates and a replica of the medieval merchant ship 'De Kamper Hanze Kogge'.

## Kampen – Harderwijk | Departure or extension

Cycling alongside the dam to Elburg. The traditional sailing ships, which are originally called "Botte", were formerly used for fishing. On your journey alongside the Veluwemeer you come back to your starting point: Harderwijk. Here you start your individual return journey or the prolongation.