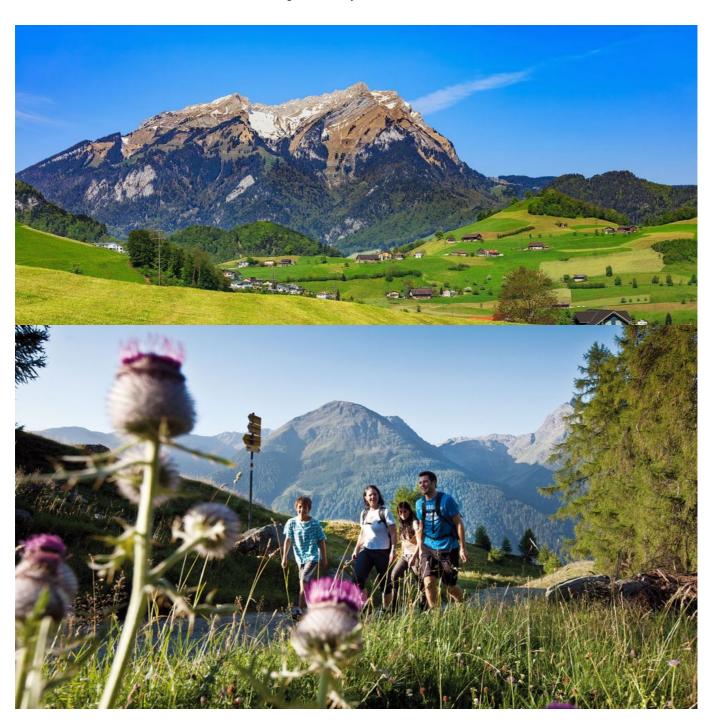

### Stans - Sachseln

Following the first ascent after Stans, impressive views open up to Stanser Boden, the Lake Lucerne and the Innerschweiz mountain peaks. Highpoint at the end of the section is the hermitage of Niklaus von Flüe and the Ranft chapels. In the end you reach the shores of Lake Sarnen with its emerald blue waters.

S approx. 6 h

approx. 20 km

**☆** 800 m

**≯** 750 m

DAY 4