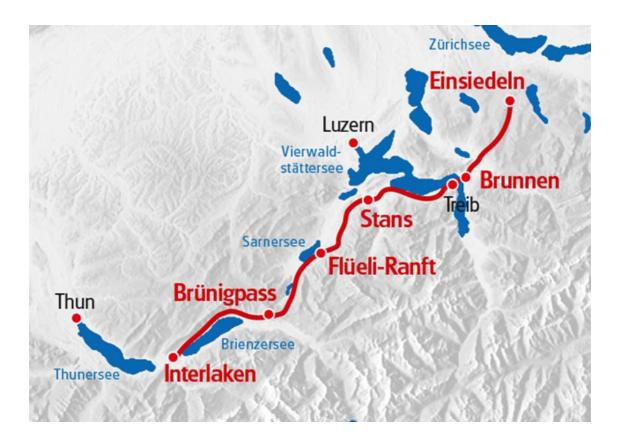

### The Jacobs trail in Switzerland

Lined by churches, monasteries and chapels, this hiking tour offers a unique experience on historical paths through varied cultural landscapes. Switzerland's most beautiful lakes, chapels and churches are strung like pearls along the ViaJacobi. The high peaks of the Central Swiss Alps and the Bernese Oberland will guide you on your way from Einsiedeln to Interlaken.

### Arrival to Einsiedeln | Einsiedeln - Brunnen

Arrival to Einsiedeln and luggage drop-off. The trail over Haggenegg leads through the beautiful high valley of Alp towards the two Mythen peaks. The stately Au Convent and panoramic views of the Glarner Alps and the valley basin of Schwyz and Brunnen are feasts for the eyes.

### Brunnen - Treib - Stans

This section includes a boat trip from Brunnen to Treib, the ancient refuge harbour at the point where cantons Uri, Schwyz and Nidwalden meet. The chapels along the way and the Winkelried memorial in Stans are worth seeing.

### Stans - Sachseln

Following the first ascent after Stans, impressive views open up to Stanser Boden, the Lake Lucerne and the Innerschweiz mountain peaks. Highpoint at the end of the section is the hermitage of Niklaus von Flüe and the Ranft chapels. In the end you reach the shores of Lake Sarnen with its emerald blue waters.

#### Sachseln - Brienz

Flüeli affords outstanding views. The varied route follows the shores of Lake Sarnen and Lake Lungerer. From Lungern church you hike along the Brünigweg which, as a pilgrimage pfennig (coin) shows, was once a pilgrims' path. Brünig offers a magnificent mountain panorama with the high Bernese Oberland summits and eternal snow. From Brünig by train down to Brienz.

# Brienz - Interlaken | Departure or extension

The trail leads along sunny slopes above the Lake Brienz, allowing you to experience an exceptionally lovely landscape. After arriving in Interlaken, luggage retrieval and departure.