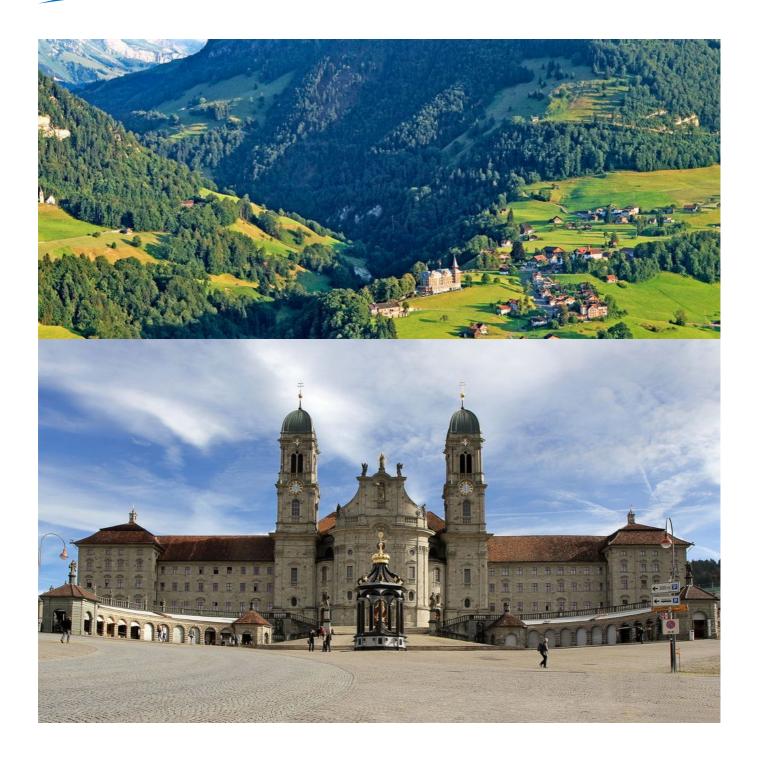

### The Jacobs trail in Switzerland

Lined by churches, monasteries and chapels, this hiking tour offers a unique experience on historical paths through varied cultural landscapes. Switzerland's most beautiful lakes, chapels and churches are strung like pearls along the ViaJacobi. The high peaks of the Central Swiss Alps and the Bernese Oberland will guide you on your way from Einsiedeln to Interlaken.

### Arrival to Einsiedeln | Einsiedeln - Brunnen

Arrival to Einsiedeln and luggage drop-off. The trail over Haggenegg leads through the beautiful high valley of Alp towards the two Mythen peaks. The stately Au Convent and panoramic views of the Glarner Alps and the valley basin of Schwyz and Brunnen are feasts for the eyes.