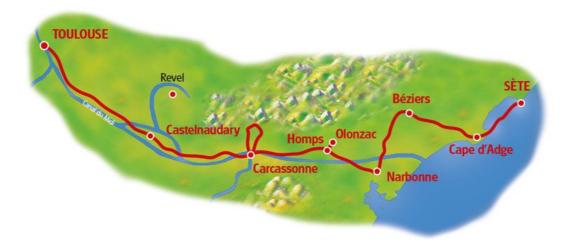

### **Arrival in Toulouse**

Individual arrival to Toulouse in the late afternoon. Toulouse is also called the "ville rose" because of the reddish stone of many buildings. One sight is the Basilica St-Sernin de Toulouse, a culinary speciality is the duck breast with green beans.

### Toulouse - Castelnaudary

Castelnaudary is the largest port at the Canal du Midi, and even the largest wine freighters could turn around here. French people take long journeys to pay their culinary respects to the town of the hearty bean stew "Cassoulet".

### Castelnaudary – Mirepoix

Follow the Canal du Midi to Bram, then head towards the Pyrenees. On an old railway line converted for cyclists, the climb is moderate, you roll through railway tunnels, over viaducts and bridges to Mirepoix, an enchanting bastide from the Middle Ages.

## Mirepoix - Carcassonne

Carcassonne free disposal or a round trip to Montolieu. There are 15 antique stores with over 200.000 books in the worth seeing city of book "Montagnes Noires". The former royal textile manufacturing was declared to a National Monument in 2004.

### Roundtrip to Montolieu

Montolieu is a wonderful city at the edge of the Montagnes Noires. There are 15 antique stores with over 200.000 books in this worth seeing city of book. The former royal textile manufacturing was declared to a National Monument in 2004. Further overnight in Carcarssonne.

### Carcassonne – Olonzac/Surroundings

Olonzac is the centre of the winegrowers in the Minervois, Homps was the shipping port. Vines everywhere, the Montagne Noire and the Corbière in sight, here you practise doing nothing on the canal. Overnight stay in Olonzac or Homps.

### Olonzac/Surroundings - Narbonne

The destination of your journey today is Narbonne, you will change to the Canal, driving along the Canal de la Robine towards the Mediterranean Sea. Great buildings of the Middle Ages are the unfinished cathedral and the palace of the archbishops. Another highlight is the market hall "Les Halles", it was awarded as the most beautiful in France. One overnight stay in Narbonne.

### Narbonne – Béziers

You drive via Capestang to Béziers, passing the famous Canal Tunnel. Once a rich wine-growing metropolis, to which many magnificent buildings bear witness, Béziers is also the birthplace of Paul Riquet, the builder of the Canal du Midi. The archbishop's palace watches over the town, and the attraction on the canal are the Neuf Écluses, the Nine Locks. One night in Béziers,

## Beziers - Sète

The further you cycle, the saltier the air becomes. The cycle path leads directly along the sea towards Sète, the largest French fishing town on the Mediterranean, also called "Little Venice of the Languedoc" because of its many canals. Here, an evening stroll can be excellently combined with a good meal; the town's origins are Italian - and so is its cuisine. One overnight stay in Sète.