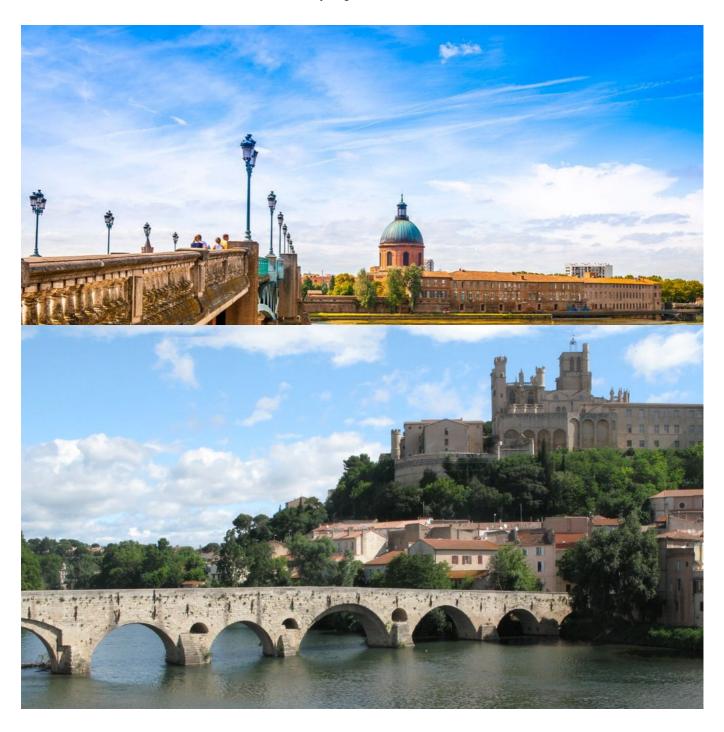

### **Arrival in Toulouse**

Individual arrival to Toulouse in the late afternoon. Toulouse is also called the "ville rose" because of the reddish stone of many buildings. One sight is the Basilica St-Sernin de Toulouse, a culinary speciality is the duck breast with green beans.

### Narbonne – Béziers

You drive via Capestang to Béziers, passing the famous Canal Tunnel. Once a rich wine-growing metropolis, to which many magnificent buildings bear witness, Béziers is also the birthplace of Paul Riquet, the builder of the Canal du Midi. The archbishop's palace watches over the town, and the attraction on the canal are the Neuf Écluses, the Nine Locks. One night in Béziers,