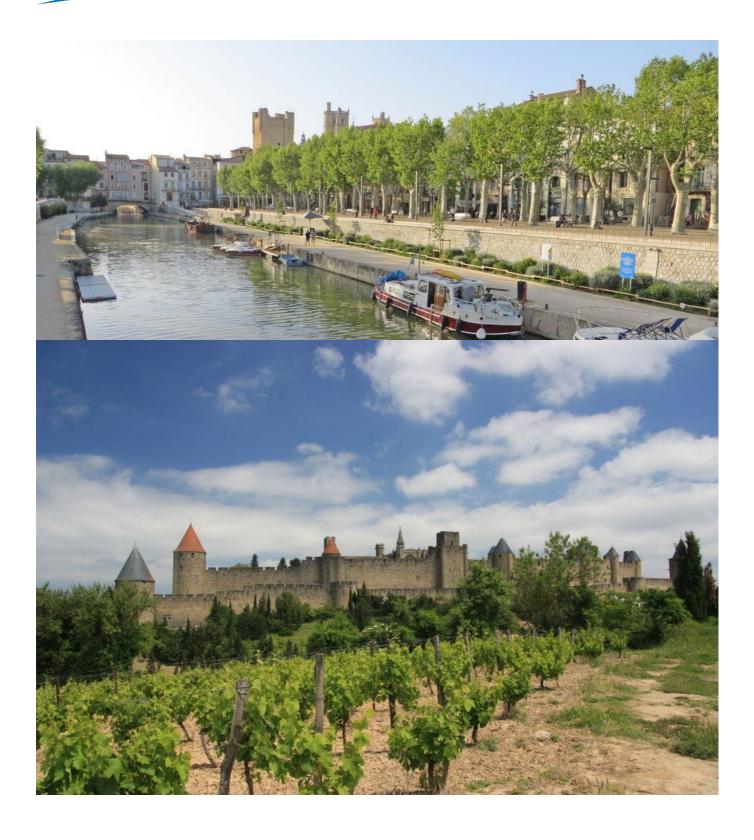

## Mirepoix - Carcassonne

Carcassonne free disposal or a round trip to Montolieu. There are 15 antique stores with over 200.000 books in the worth seeing city of book "Montagnes Noires". The former royal textile manufacturing was declared to a National Monument in 2004.

### **Enjoyment and Precious Buildings**

60.000 trees have been planted along Canal du Midi in France to affix the bank. Until today many trees are seaming the waterway which leads from Toulouse to the Mediterranean Sea. The trees also shade the tow paths and roads which are leading during this journey to the numerous cultural monuments: to cathedrals and palaces, to roman and medieval buildings. Besides richness of culture there are also culinary delicacies located at Canal du Midi. Great wine is growing and wonderful cuisine has its origin here. Enjoyment is tradition.