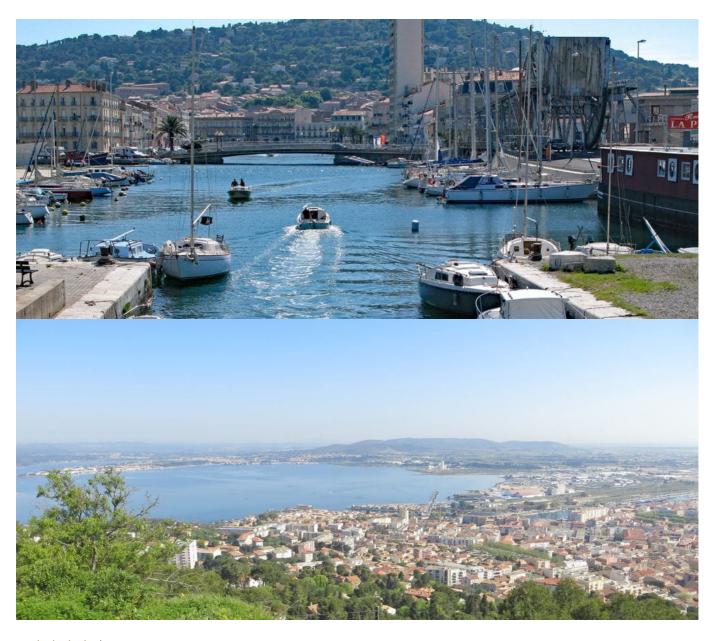

## Beziers - Sète

The further you cycle, the saltier the air becomes. The cycle path leads directly along the sea towards Sète, the largest French fishing town on the Mediterranean, also called "Little Venice of the Languedoc" because of its many canals. Here, an evening stroll can be excellently combined with a good meal; the town's origins are Italian - and so is its cuisine. One overnight stay in Sète.