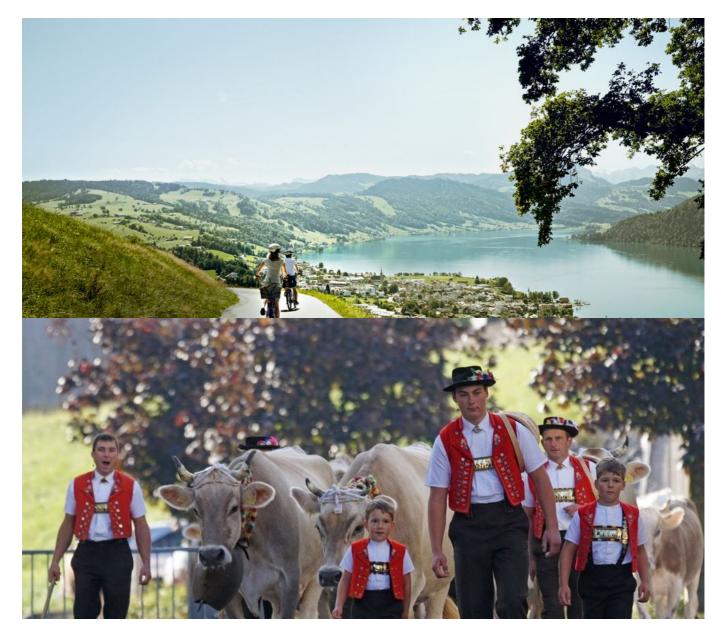

### Straight into your heart!

The Herzroute (Heart Route) leads through the most beautiful areas in Switzerland's Alpine foothills. The secluded trails, far from traffic noise and all hustle and bustle, are particularly appealing for exploring by electric bike. The route offers heart-warming encounters with the countryside and people. Gently rolling hills, lush meadows, beautiful forests and wonderful views of the Alps: scenery that will earn a place in your heart – the Herzroute. It wends its way through the chain of the Alpine foothills.

And behind every range of hills is a valley with its own distinctive features just waiting to be explored. The aim of the Herzroute is not directness, but its path. Switzerland as it once was is there to experience at your own pace. It's well worth spending a little time at impressive vantage points. Small hamlets, stately farmsteads and picturesque small towns cater for variety. Electric bikes are recommended to cover this route with ease as it primarily leads through rolling countryside. Points for bike rental and battery changing are found along the route. Strenuous climbs are thus easily mastered so that the Herzroute can be enjoyed by cyclists of all abilities and ages.