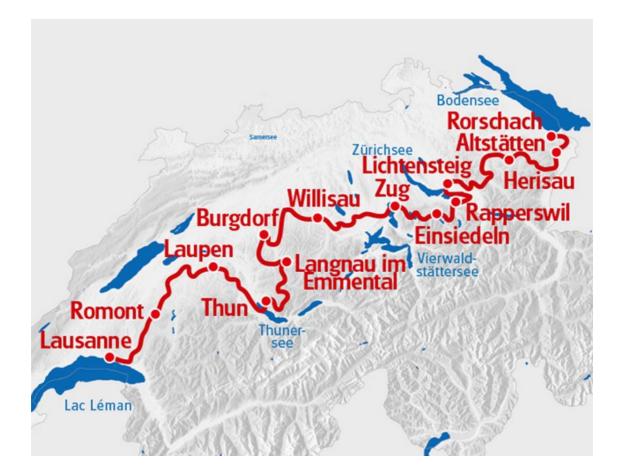

### Straight into your heart!

The Herzroute (Heart Route) leads through the most beautiful areas in Switzerland's Alpine foothills. The secluded trails, far from traffic noise and all hustle and bustle, are particularly appealing for exploring by electric bike. The route offers heart-warming encounters with the countryside and people. Gently rolling hills, lush meadows, beautiful forests and wonderful views of the Alps: scenery that will earn a place in your heart – the Herzroute. It wends its way through the chain of the Alpine foothills.

And behind every range of hills is a valley with its own distinctive features just waiting to be explored. The aim of the Herzroute is not directness, but its path. Switzerland as it once was is there to experience at your own pace. It's well worth spending a little time at impressive vantage points. Small hamlets, stately farmsteads and picturesque small towns cater for variety. Electric bikes are recommended to cover this route with ease as it primarily leads through rolling countryside. Points for bike rental and battery changing are found along the route. Strenuous climbs are thus easily mastered so that the Herzroute can be enjoyed by cyclists of all abilities and ages.

# ITINERARY

A powerful piece of Eastern Switzerland, a strong insight into the Appenzell region and the backdrop of the Alpstein. Fascinating contrasts between the Rhine Valley and the stage stop of Altstätten. Challenging topography and varied landscape make this one of the most diverse stages.

### Altstätten SG – Rorschach | Departure or extension

Differing landscapes, cantons and locations are crossed in a compact area. The vantage point of St. Anton rewards you with magnificent views of the Bodensee (Lake Constance), the Rhine Valley and the Vorarlberg Alps. The Herzroute reaches the harbour town of Rorschach via Walzenhausen and Rheineck.