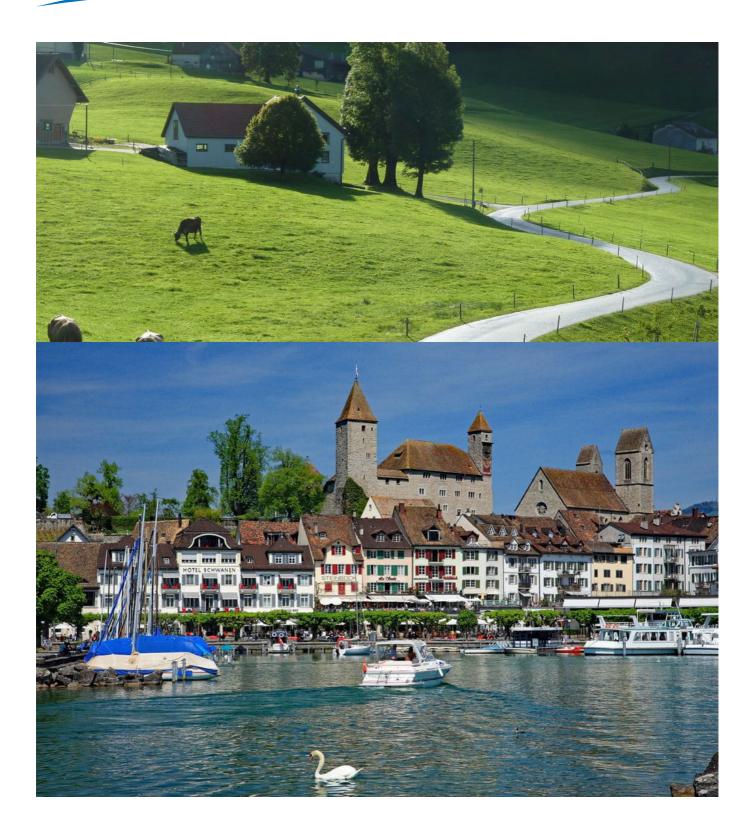

### Straight into your heart!

The Herzroute (Heart Route) leads through the most beautiful areas in Switzerland's Alpine foothills. The secluded trails, far from traffic noise and all hustle and bustle, are particularly appealing for exploring by electric bike. The route offers heart-warming encounters with the countryside and people. Gently rolling hills, lush meadows, beautiful forests and wonderful views of the Alps: scenery that will earn a place in your heart – the Herzroute. It wends its way through the chain of the Alpine foothills.

And behind every range of hills is a valley with its own distinctive features just waiting to be explored. The aim of the Herzroute is not directness, but its path. Switzerland as it once was is there to experience at your own pace. It's well worth spending a little time at impressive vantage points. Small hamlets, stately farmsteads and picturesque small towns cater for variety. Electric bikes are recommended to cover this route with ease as it primarily leads through rolling countryside. Points for bike rental and battery changing are found along the route. Strenuous climbs are thus easily mastered so that the Herzroute can be enjoyed by cyclists of all abilities and ages.