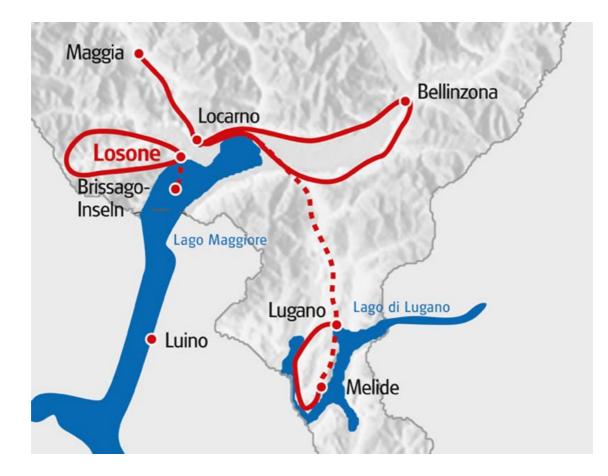

### **Swiss Dolce Vita**

The waters of Lago Maggiore are sparkling in the sun, couples roam down the Piazza Grande and palm trees grow on the lake promenade: when staying in Ticino, you could easily forget that you are still in Switzerland. When going on this tour you discover one of the longest swiss valleys and visit Ticinos capital, the medieval city Bellinzona.

You get to know many sides of the southernmost Swiss canton: close to the Lago Maggiore the landscape is charming and tender, in the Maggia Valley Ticino it is wild and defiant. But no matter how you discover this region: Ticino and its Lago Maggiore will put a spell on you!

## **Excursion to Lugano**

By bicycle to Locarno. The train brings you to Melide. Lake Lugano can definitely compete with Locarno and Ascona. Italien Dolce Vita, colourful villages with the typical stone church towers and even palms can be discovered today! A wonderful trip completes your cycle holiday in this region.

# **TOUR CHARACTER**

The tours lead on tarmac and on gravel roads. In the city centres of Locarno and Ascona the cycle paths lead through pedestrian areas. Pushing the bicycle might be necessary here. Every day you have to deal with small uphills, but these should be no obstacles even for unexercised guests. An easy tour, even for beginners.