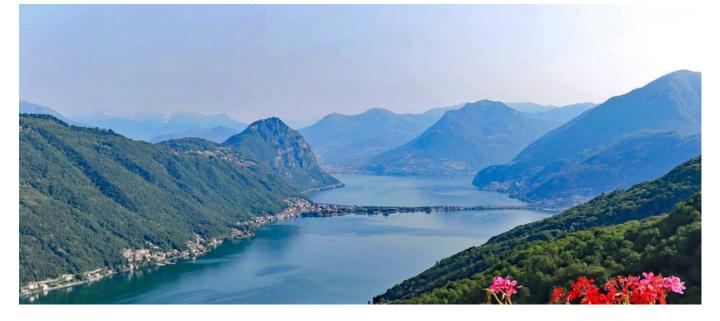

## **Excursion to Lugano**

By bicycle to Locarno. The train brings you to Melide. Lake Lugano can definitely compete with Locarno and Ascona. Italien Dolce Vita, colourful villages with the typical stone church towers and even palms can be discovered today! A wonderful trip completes your cycle holiday in this region.